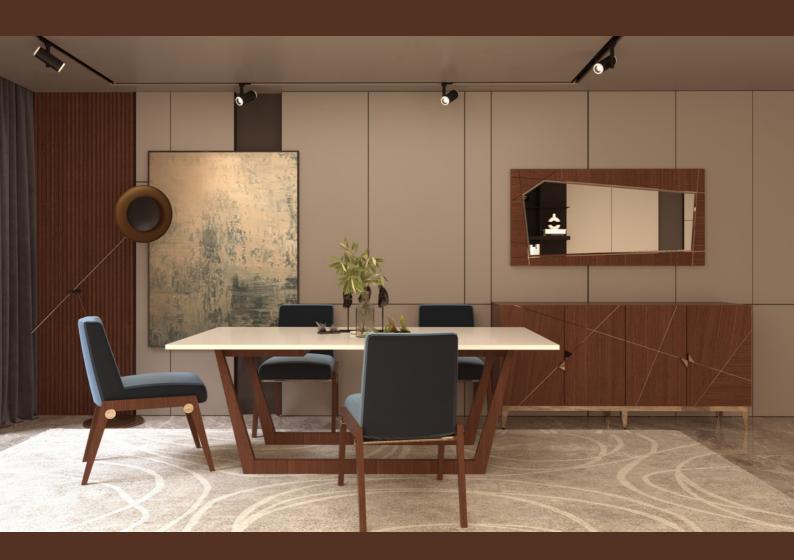

### DINING TABLE 6 SEATER

The eye-catching rectangular dining table with an angular cross-frame leg base allows you to obtain results of artistic relevance while enhancing the luxury of your dining. The legs are in PU paint with an edging of veneer, enveloping a customizable marble top. This six-seater table gives a welcoming and inviting appearance to your dining. Offset it with designer cutlery & a floral centerpiece for the final flourish. A special detail is an elongated drawer below for some quick use storage for placements etc.

### **CHAIR WITH ARM**

Make your dining area an inviting place to sit and relax with this gorgeous armed chair. Angled legs and quirky shapes give it classy modularity. The metal rods topped with detailed caps almost make the chair feed supported on the same.

### SIDEBOARD - I

An interesting array of angular veneer laying forth the direction of the veneer grain, this handsome side board is an impeccable choice for your dining environment. Elevate your dining experience with this opulent and high-quality crockery meant to house your dining storage. The metal hands placed at an angle are just the icing on the cake.