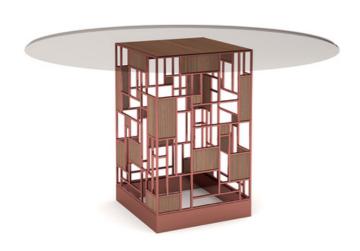

### DINING TABLE ROUND 6 SEATER

A trellis round table with a sleek glass table-top gives you a big style bang for your buck! The elegant aesthetic features of this table complement both traditional and transitional decor. Get home this a la mode furniture and pair it with the matching dining chairs for an unparalleled experience.

#### **DIMENSIONS IN MM**

Length: 1372 x Width: 1372 x Height: 762

#### **METAL**

Matt Rose Gold

#### **VENEER**

Beige Radiance

#### **PU PAINT**

NΑ