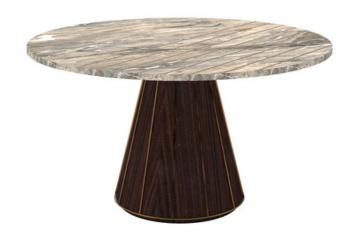

### DINING TABLE ROUND 6 SEATER

Its sleek and modern vibe works well as seating for family gatherings, dinner parties, or cozy meals and is a valuable addition to your social life. The medley of 6 or 4 legs can join to form an intensing base. Pair it with gorgeous designer chairs to infuse some stunning decor into the dining room. The inner sides are with PU paint edged with a sleek veneer detail.

#### **DIMENSIONS IN MM**

Length: 1372 x Width: 1372 x Height: 762

#### **METAL**

NA

#### **VENEER**

Slate Oak

#### **PU PAINT**