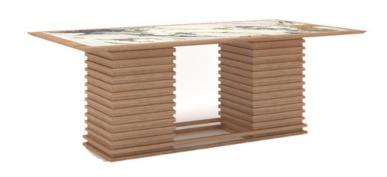

## DINING TABLE 6 SEATER

Our chic dining table with the ribbed rectangular silhouette, adding solidarity in the dining base, which can be used as a leg rest too. The ribs in a solid wooden look contrast well with the marble top making this a lifelong investment.

#### **DIMENSIONS IN MM**

Length: 2134 x Width: 1067 x Height: 762

## **METAL**

NA

## **VENEER**

Fawn Oak

## **PU PAINT**