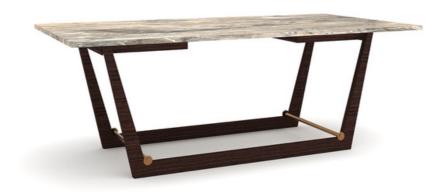

### DINING TABLE 6 SEATER

The eye-catching rectangular dining table with an angular cross-frame leg base allows you to obtain results of artistic relevance while enhancing the luxury of your dining. The legs are in PU paint with an edging of veneer, enveloping a customizable marble top. This six-seater table gives a welcoming and inviting appearance to your dining. Offset it with designer cutlery & a floral centerpiece for the final flourish. A special detail is an elongated drawer below for some quick use storage for placements etc.

#### **DIMENSIONS IN MM**

Length: 2134 x Width: 1067 x Height: 762

#### **METAL**

NA

#### **VENEER**

Slate Oak

#### **PU PAINT**