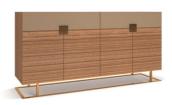

### SIDEBOARD - I

Need to ace your dining decor? This sideboard is an impeccable choice. With four deep drawers that's made for an elegant yet topped by multifunctional unit full of charm and class. This aesthetic organizer is the choicest fit for all your cutlery, dining essentials, and other elements that you do not wish to showcase. A combination of your selected PU finish and veneer will add to the flavour.

#### **DIMENSIONS IN MM**

Length: 1525 x Width: 458 x Height: 915

#### **METAL**

Matt Nickel

#### **VENEER**

Slate Oak

#### **PU PAINT**