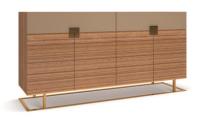

### SIDEBOARD - II

Need to ace your dining decor? This sideboard is an impeccable choice. With four deep drawers that's made for an elegant yet topped by multifunctional unit full of charm and class. This aesthetic organizer is the choicest fit for all your cutlery, dining essentials, and other elements that you do not wish to showcase. A combination of your selected PU finish and veneer will add to the flavour.

#### **DIMENSIONS IN MM**

Length: 1828 x Width: 458 x Height: 915

#### **METAL**

Matt Nickel

#### **VENEER**

Slate Oak

#### **PU PAINT**