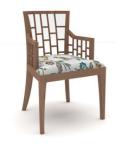

### **CHAIR WITH ARM**

Style your dining environment with this simple yet gorgeous chair with arms. The back of the chair is in a wooden finish, and the front has a ribbed design with high-quality fabric. Meant for the head of the table, chair can be used while eating at a desk or even as a corner piece.

#### **DIMENSIONS IN MM**

Length: 559 x Width: 559 x Height: 813

#### **METAL**

NA

#### **VENEER**

Slate Oak

#### **PU PAINT**

Grey Beige

#### **FABRIC**

Berry 904