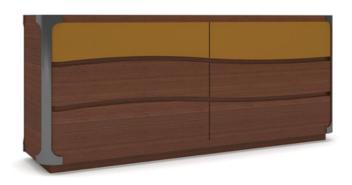

### SIDEBOARD - I

Need to ace your dining decor? This sideboard is an impeccable choice. With four deep drawers that's made for an elegant yet topped by multifunctional unit full of charm and class. This aesthetic organizer is the choicest fit for all your cutlery, dining essentials, and other elements that you do not wish to showcase. A combination of your selected PU finish and veneer will add to the flavour.

#### **DIMENSIONS IN MM**

Length: 1525 x Width: 458 x Height: 915