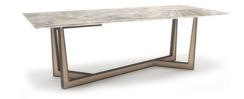

### DINING TABLE 6 SEATER

The eye-catching rectangular dining table with an angular cross-frame leg base allows you to obtain results of artistic relevance while enhancing the luxury of your dining. The legs are in PU paint with an edging of veneer, enveloping a customizable marble top. This six-seater table gives a welcoming and inviting appearance to your dining. Offset it with designer cutlery & a floral centerpiece for the final flourish. A special detail is an elongated drawer below for some quick use storage for placements etc.

#### **DIMENSIONS IN MM**

Length: 2134 x Width: 1067 x Height: 762