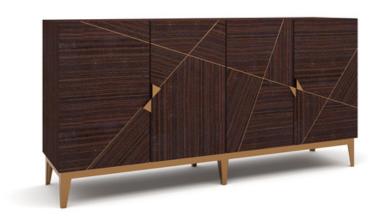

### SIDEBOARD - I

An interesting array of angular veneer laying forth the direction of the veneer grain, this handsome side board is an impeccable choice for your dining environment. Elevate your dining experience with this opulent and high-quality crockery meant to house your dining storage. The metal hands placed at an angle are just the icing on the cake.

#### **DIMENSIONS IN MM**

Length: 1524 x Width: 407 x Height: 915

#### **METAL**

Matt Champagne Gold

#### **VENEER**

Coal Wenge

#### **PU PAINT**

NΑ