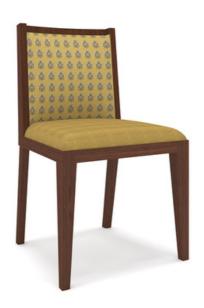

### **CHAIR WITHOUT ARM**

This chair is characterized by bold and modern lines that transform the ambiance of your dining room. An extremely comfortable chair, it serves as perfect seating for your dining table or any desk. The distinctive appearance owes itself to the sophisticated profile with a wooden back.

#### **DIMENSIONS IN MM**

Length: 483 x Width: 533 x Height: 813