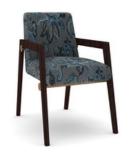

### **CHAIR WITH ARM**

Graceful yet refined an Asian-influenced chair with an armrest and a gorgeous grid pattern adds an elegant appearance to your dining space. It blends well with the dining table making a cozy and comfortable mealtime for you and your loved ones.

#### **DIMENSIONS IN MM**

Length: 534 x Width: 534 x Height: 813

#### **METAL**

Matt Champagne Gold

#### **VENEER**

Beige Radiance

#### **PU PAINT**

NA

#### **FABRIC**

Vermount 107