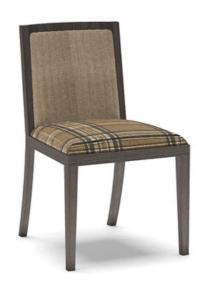

### **CHAIR WITHOUT ARM**

This chair is characterized by bold and modern lines that transform the ambiance of your dining room. An extremely comfortable chair, it serves as perfect seating for your dining table or any desk. The distinctive appearance owes itself to the sophisticated profile with a wooden back.

#### **DIMENSIONS IN MM**

Length: 483 x Width: 533 x Height: 813