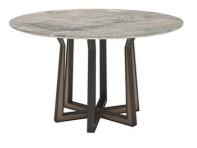

### DINING TABLE ROUND 6 SEATER

Lavish and indulgent opulence, this 6 seater round dining table embodies durability. The grooves on half of the tabletop and smooth-fine surface on the other half mesh well with most decor styles. Add a modern simplicity to your dining experience, for fun or cosy chitchats with the family. The tapered leg with a fine metal detail add to the charm.