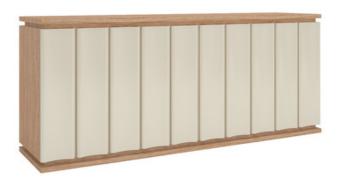

### SIDEBOARD - I

Need to ace your dining decor? This sideboard is an impeccable choice. With four deep drawers that's made for an elegant yet topped by multifunctional unit full of charm and class. This aesthetic organizer is the choicest fit for all your cutlery, dining essentials, and other elements that you do not wish to showcase. A combination of your selected PU finish and veneer will add to the flavour.

#### **DIMENSIONS IN MM**

Length: 1525 x Width: 458 x Height: 915

#### **METAL**

Matt Nickel

#### **VENEER**

Slate Oak

#### **PU PAINT**