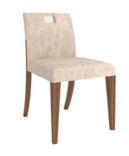

### **CHAIR WITHOUT ARM**

This chair is characterized by bold and modern lines that transform the ambiance of your dining room. An extremely comfortable chair, it serves as perfect seating for your dining table or any desk. The distinctive appearance owes itself to the sophisticated profile with a wooden back.

#### **DIMENSIONS IN MM**

Length: 483 x Width: 533 x Height: 813

#### **METAL**

NA

#### **VENEER**

Slate Oak

#### **PU PAINT**

Grey Beige

#### **FABRIC**

Berry 904