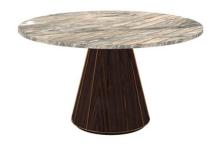

## DINING TABLE ROUND 6 SEATER

Emilia's round dining table cuts a fine figure with its rich marble top perched on a dramatic wooden base. The round ribs gives it a stepped feel and the marble has an interesting top detail.