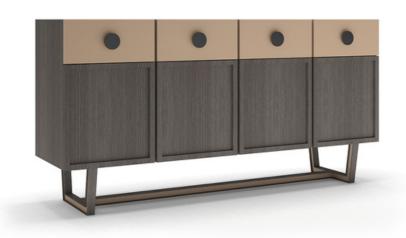

### SIDEBOARD - I

Need to ace your dining decor? This sideboard is an impeccable choice. With four deep drawers that's made for an elegant yet topped by multifunctional unit full of charm and class. This aesthetic organizer is the choicest fit for all your cutlery, dining essentials, and other elements that you do not wish to showcase. A combination of your selected PU finish and veneer will add to the flavour.

#### **DIMENSIONS IN MM**

Length: 1525 x Width: 458 x Height: 915

#### **METAL**

Matt Nickel

#### **VENEER**

Slate Oak

#### **PU PAINT**