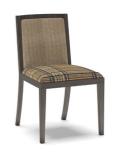

### **CHAIR WITHOUT ARM**

This chair is characterized by bold and modern lines that transform the ambiance of your dining room. An extremely comfortable chair, it serves as perfect seating for your dining table or any desk. The distinctive appearance owes itself to the sophisticated profile with a wooden back.

#### **DIMENSIONS IN MM**

Length: 483 x Width: 533 x Height: 813

#### **METAL**

NA

#### **VENEER**

Slate Oak

#### **PU PAINT**

Grey Beige

#### **FABRIC**

Berry 904