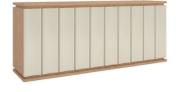

### SIDEBOARD - I

House your handsome cutlery, dining essentials, and decor elements within this unique and trending sideboard. The unit has rounded corners that impart sturdiness to the design. It comprises spacious storage yet adds the wow element to your dining room.

#### **DIMENSIONS IN MM**

Length: 1525 x Width: 407 x Height: 915

#### **METAL**

NA

#### **VENEER**

Beige Radiance

#### **PU PAINT**

Camouflage Green