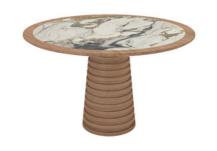

## DINING TABLE ROUND 6 SEATER

Emilia's round dining table cuts a fine figure with its rich marble top perched on a dramatic wooden base. The round ribs gives it a stepped feel and the marble has an interesting top detail.

#### **DIMENSIONS IN MM**

Length: 1372 x Width: 1372 x Height: 762

## **METAL**

NA

## **VENEER**

Fawn Oak

## **PU PAINT**