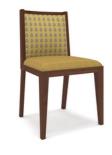

## **CHAIR WITHOUT ARM**

The Calabria dining chair is comfort that is built to last. The wide, cushy seat offers inviting seating for lingering guests and long dinner parties, and the cut-out on the back of the chair grants an easy pull-out handle detail.

#### **DIMENSIONS IN MM**

Length: 483 x Width: 597 x Height: 813

## **METAL**

NA

## **VENEER**

Earthy Teak

## **PU PAINT**

Grey Beige

## **FABRIC**

Lenka 703