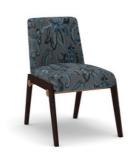

## **CHAIR WITHOUT ARM**

The Calabria dining chair is comfort that is built to last. The wide, cushy seat offers inviting seating for lingering guests and long dinner parties, and the cut-out on the back of the chair grants an easy pull-out handle detail.

#### **DIMENSIONS IN MM**

Length: 483 x Width: 597 x Height: 813

## **METAL**

NA

## **VENEER**

Earthy Teak

## **PU PAINT**

Grey Beige

## **FABRIC**

Lenka 703