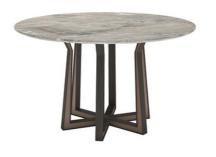

### DINING TABLE ROUND 6 SEATER

A trellis round table with a sleek glass table-top gives you a big style bang for your buck! The elegant aesthetic features of this table complement both traditional and transitional decor. Get home this a la mode furniture and pair it with the matching dining chairs for an unparalleled experience.