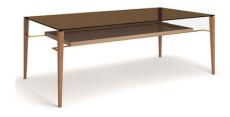

## DINING TABLE 6 SEATER

Crafted with solid wood, glass, and metal; the Calabria dining table works well in any contemporary setting. Showcasing a rectangular silhouette, this multi-level dining table can be used to embellish decorating items, storage to display flowers, place snacks, and seating for family gatherings.

## **DIMENSIONS IN MM**

Length: 2134 x Width: 1118 x Height: 762

#### **METAL**

Matt Gold

## **VENEER**

NA

## **PU PAINT**