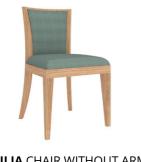

### **CHAIR WITHOUT ARM**

This exclusive dining or desk chair is designed with a focus on ultra-luxuriant comfort that answers all your relaxation needs. Classic wide wooden legs with bolt supports and high-quality fabric seat-covers work in synchronized tandem. Jazz up your mealtime, cozy gatherings, festive meetings with this comfortable and gorgeously charming chair.

#### **DIMENSIONS IN MM**

Length: 534 x Width: 661 x Height: 813

#### **METAL**

Matt Champagne Gold

#### **VENEER**

Coal Wenge

#### **PU PAINT**

NA

#### **FABRIC**

Avita 708