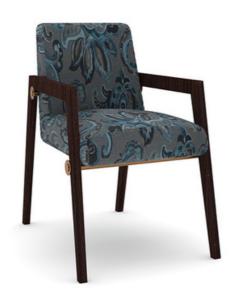

### **CHAIR WITH ARM**

Style your dining environment with this simple yet gorgeous chair with arms. The back of the chair is in a wooden finish, and the front has a ribbed design with high-quality fabric. Meant for the head of the table, chair can be used while eating at a desk or even as a corner piece.

#### **DIMENSIONS IN MM**

Length: 559 x Width: 559 x Height: 813

#### **METAL**

NA

#### **VENEER**

Slate Oak

#### **PU PAINT**

Grey Beige

#### **FABRIC**

Berry 904