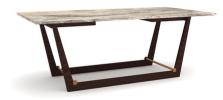

## DINING TABLE 6 SEATER

Crafted with solid wood, glass, and metal; the Calabria dining table works well in any contemporary setting. Showcasing a rectangular silhouette, this multi-level dining table can be used to embellish decorating items, storage to display flowers, place snacks, and seating for family gatherings.

## **DIMENSIONS IN MM**

Length: 2134 x Width: 1118 x Height: 762