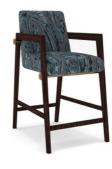

### HIGH CHAIR

A fresh take on a bar stool with a perfectly ergonomically placed footrest lends itself well to an array of decor styles. This soft cushioned chair is a perfect fit for your bar counter or breakfast island. Choose it in coordination with the dining range or independently as a focal piece.

#### **DIMENSIONS IN MM**

Length: 594 x Width: 699 x Height: 991

#### **METAL**

Matt Champagne Gold

#### **VENEER**

Coal Wenge

#### **PU PAINT**

NA

#### **FABRIC**

Avita 708