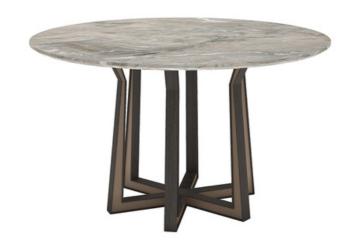

### DINING TABLE ROUND 6 SEATER

Its sleek and modern vibe works well as seating for family gatherings, dinner parties, or cozy meals and is a valuable addition to your social life. The medley of 6 or 4 legs can join to form an intensing base. Pair it with gorgeous designer chairs to infuse some stunning decor into the dining room. The inner sides are with PU paint edged with a sleek veneer detail.

#### **DIMENSIONS IN MM**

Length: 1372 x Width: 1372 x Height: 762