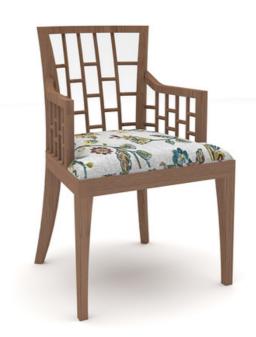

### **CHAIR WITH ARM**

Style your dining environment with this simple yet gorgeous chair with arms. The back of the chair is in a wooden finish, and the front has a ribbed design with high-quality fabric. Meant for the head of the table, chair can be used while eating at a desk or even as a corner piece.

#### **DIMENSIONS IN MM**

Length: 559 x Width: 559 x Height: 813

#### **METAL**

NA

#### **VENEER**

Slate Oak

#### **PU PAINT**

Grey Beige

#### **FABRIC**

Berry 904