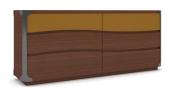

## SIDEBOARD - I

The Calabria sideboard is an inspiration from modern aesthetics featuring high-quality wood and metal knobs. Robust design, easy to manage, and long-lasting finish make it a distinct piece of furniture. The spacious drawers and cabinets grant you a perfect organizer for your cutlery, decorative items, and dining essentials.

## **DIMENSIONS IN MM**

Length: 1829 x Width: 458 x Height: 915

#### **METAL**

Matt Gold

## **VENEER**

Earthy Teak

## **PU PAINT**

Grey Beige