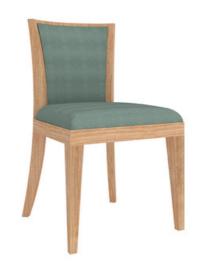

### **CHAIR WITHOUT ARM**

The Apulia chair is a piece of rustic furniture yet with a traditional appeal in the dining space. Its linear legs and arms are beautifully carved with high-quality wood. An irresistible choice to pair with your dining table, coffee table, or counter table and give your dining experience a matchless experience.

#### **DIMENSIONS IN MM**

Length: 483 x Width: 483 x Height: 813

#### **METAL**

NA

#### **VENEER**

Cream Braid

#### **PU PAINT**

Spice Yellow

#### **FABRIC**

Vermount 111