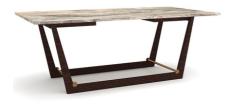

### DINING TABLE 6 SEATER

The eye-catching rectangular dining table with an angular cross-frame leg base allows you to obtain results of artistic relevance while enhancing the luxury of your dining. The legs are in PU paint with an edging of veneer, enveloping a customizable marble top. This six-seater table gives a welcoming and inviting appearance to your dining. Offset it with designer cutlery & a floral centerpiece for the final flourish. A special detail is an elongated drawer below for some quick use storage for placements etc.

#### **DIMENSIONS IN MM**

Length: 2134 x Width: 1067 x Height: 762