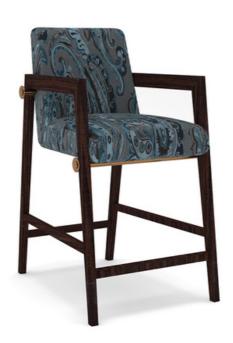

### HIGH CHAIR

A fresh take on a bar stool with a perfectly ergonomically placed footrest lends itself well to an array of decor styles. This soft cushioned chair is a perfect fit for your bar counter or breakfast island. Choose it in coordination with the dining range or independently as a focal piece.

#### **DIMENSIONS IN MM**

Length: 594 x Width: 699 x Height: 991

#### **METAL**

Matt Champagne Gold

#### **VENEER**

Coal Wenge

#### **PU PAINT**

NA

#### **FABRIC**

Avita 708