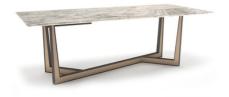

### DINING TABLE 6 SEATER

The eye-catching rectangular dining table with an angular cross-frame leg base allows you to obtain results of artistic relevance while enhancing the luxury of your dining. The legs are in PU paint with an edging of veneer, enveloping a customizable marble top. This six-seater table gives a welcoming and inviting appearance to your dining. Offset it with designer cutlery & a floral centerpiece for the final flourish. A special detail is an elongated drawer below for some quick use storage for placements etc.

#### **DIMENSIONS IN MM**

Length: 2134 x Width: 1067 x Height: 762