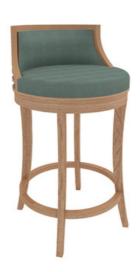

### HIGH CHAIR

A fresh take on a bar stool with a perfectly ergonomically placed footrest lends itself well to an array of decor styles. This soft cushioned chair is a perfect fit for your bar counter or breakfast island. Choose it in coordination with the dining range or independently as a focal piece.

#### **DIMENSIONS IN MM**

Length: 594 x Width: 699 x Height: 991

#### **METAL**

Matt Champagne Gold

#### **VENEER**

Coal Wenge

#### **PU PAINT**

NA

#### **FABRIC**

Avita 708