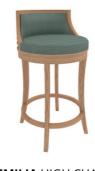

### HIGH CHAIR

A fresh take on a bar stool with a perfectly ergonomically placed footrest lends itself well to an array of decor styles. This soft cushioned chair is a perfect fit for your bar counter or breakfast island. Choose it in coordination with the dining range or independently as a focal piece.

#### **DIMENSIONS IN MM**

Length: 594 x Width: 699 x Height: 991

#### **METAL**

Matt Champagne Gold

#### **VENEER**

Coal Wenge

#### **PU PAINT**

NA

#### **FABRIC**

Avita 708