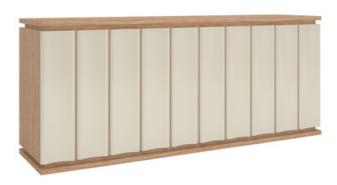

### SIDEBOARD - II

Need to ace your dining decor? This sideboard is an impeccable choice. With four deep drawers that's made for an elegant yet topped by multifunctional unit full of charm and class. This aesthetic organizer is the choicest fit for all your cutlery, dining essentials, and other elements that you do not wish to showcase. A combination of your selected PU finish and veneer will add to the flavour.

#### **DIMENSIONS IN MM**

Length: 1828 x Width: 458 x Height: 915

#### **METAL**

Matt Nickel

#### **VENEER**

Slate Oak

#### **PU PAINT**