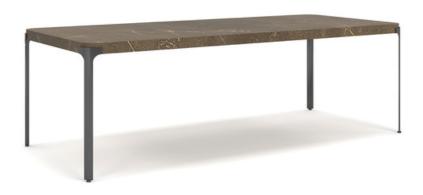

### DINING TABLE 6 SEATER

The eye-catching rectangular dining table with an angular cross-frame leg base allows you to obtain results of artistic relevance while enhancing the luxury of your dining. The legs are in PU paint with an edging of veneer, enveloping a customizable marble top. This six-seater table gives a welcoming and inviting appearance to your dining. Offset it with designer cutlery & a floral centerpiece for the final flourish. A special detail is an elongated drawer below for some quick use storage for placements etc.

#### **DIMENSIONS IN MM**

Length: 2134 x Width: 1067 x Height: 762