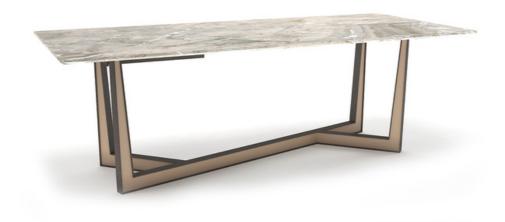

### DINING TABLE 6 SEATER

The eye-catching rectangular dining table with an angular cross-frame leg base allows you to obtain results of artistic relevance while enhancing the luxury of your dining. The legs are in PU paint with an edging of veneer, enveloping a customizable marble top. This six-seater table gives a welcoming and inviting appearance to your dining. Offset it with designer cutlery & a floral centerpiece for the final flourish. A special detail is an elongated drawer below for some quick use storage for placements etc.

#### **DIMENSIONS IN MM**

Length: 2134 x Width: 1067 x Height: 762