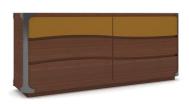

## SIDEBOARD - II

The Calabria sideboard is an inspiration from modern aesthetics featuring high-quality wood and metal knobs. Robust design, easy to manage, and long-lasting finish make it a distinct piece of furniture. The spacious drawers and cabinets grant you a perfect organizer for your cutlery, decorative items, and dining essentials.

## **DIMENSIONS IN MM**

Length: 1525 x Width: 407 x Height: 915

#### **METAL**

Matt Gold

## **VENEER**

Earthy Teak

## **PU PAINT**

Grey Beige