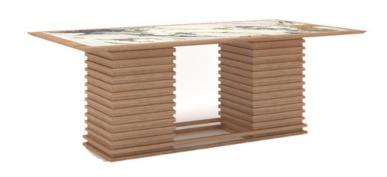

## **DINING TABLE 8 SEATER**

Our chic dining table with the ribbed rectangular silhouette, adding solidarity in the dining base, which can be used as a leg rest too. The ribs in a solid wooden look contrast well with the marble top making this a lifelong investment.

#### **DIMENSIONS IN MM**

Length: 2439 x Width: 1067 x Height: 762

## **METAL**

NA

## **VENEER**

Fawn Oak

## **PU PAINT**