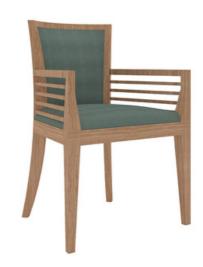

### **CHAIR WITH ARM**

The Apulia chair is a piece of rustic furniture yet with a traditional appeal in the dining space. Its linear legs and arms are beautifully carved with high-quality wood. An irresistible choice to pair with your dining table, coffee table, or counter table and give your dining experience a matchless experience.

#### **DIMENSIONS IN MM**

Length: 584 x Width: 496 x Height: 813

#### **METAL**

NA

#### **VENEER**

Cream Braid

#### **PU PAINT**

Spice Yellow

#### **FABRIC**

Vermount 111