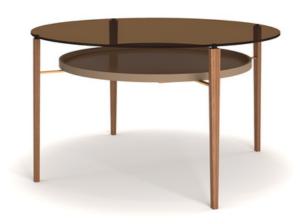

### DINING TABLE ROUND 6 SEATER

Its sleek and modern vibe works well as seating for family gatherings, dinner parties, or cozy meals and is a valuable addition to your social life. The medley of 6 or 4 legs can join to form an intensing base. Pair it with gorgeous designer chairs to infuse some stunning decor into the dining room. The inner sides are with PU paint edged with a sleek veneer detail.

#### **DIMENSIONS IN MM**

Length: 1372 x Width: 1372 x Height: 762