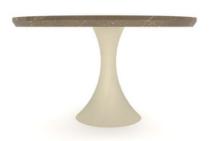

### DINING TABLE ROUND 6 SEATER

Lavish and indulgent opulence, this 6 seater round dining table embodies durability. The grooves on half of the tabletop and smooth-fine surface on the other half mesh well with most decor styles. Add a modern simplicity to your dining experience, for fun or cosy chitchats with the family. The tapered leg with a fine metal detail add to the charm.

#### **DIMENSIONS IN MM**

Length: 1370 x Width: 1370 x Height: 762

#### **METAL**

Matt Champagne Gold

#### **VENEER**

Coal Wenge

#### **PU PAINT**

NA