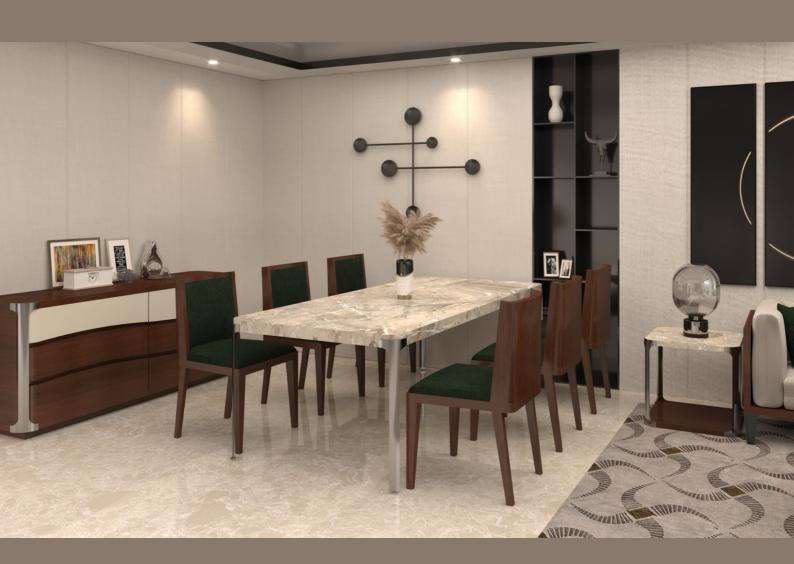

# DINING ROOM COLLECTION

# LAZIO

### **CHAIR WITH ARM**

Style your dining environment with this simple yet gorgeous chair with arms. The back of the chair is in a wooden finish, and the front has a ribbed design with high-quality fabric. Meant for the head of the table, chair can be used while eating at a desk or even as a corner piece.

### **CHAIR WITHOUT ARM**

This chair is characterized by bold and modern lines that transform the ambiance of your dining room. An extremely comfortable chair, it serves as perfect seating for your dining table or any desk. The distinctive appearance owes itself to the sophisticated profile with a wooden back.

### DINING TABLE 6 SEATER

The eye-catching rectangular dining table with an angular cross-frame leg base allows you to obtain results of artistic relevance while enhancing the luxury of your dining. The legs are in PU paint with an edging of veneer, enveloping a customizable marble top. This six-seater table gives a welcoming and inviting appearance to your dining. Offset it with designer cutlery & a floral centerpiece for the final flourish. A special detail is an elongated drawer below for some quick use storage for placements etc.

### **DINING TABLE 8 SEATER**

The eye-catching rectangular dining table with an angular cross-frame leg base allows you to obtain results of artistic relevance while enhancing the luxury of your dining. The legs are in PU paint with an edging of veneer, enveloping a customizable marble top. This six-seater table gives a welcoming and inviting appearance to your dining. Offset it with designer cutlery & a floral centerpiece for the final flourish. A special detail is an elongated drawer below for some quick use storage for placements etc.

### SIDEBOARD - I

Need to ace your dining decor? This sideboard is an impeccable choice. With four deep drawers that's made for an elegant yet topped by multifunctional unit full of charm and class. This aesthetic organizer is the choicest fit for all your cutlery, dining essentials, and other elements that you do not wish to showcase. A combination of your selected PU finish and veneer will add to the flavour.

### SIDEBOARD - II

Need to ace your dining decor? This sideboard is an impeccable choice. With four deep drawers that's made for an elegant yet topped by multifunctional unit full of charm and class. This aesthetic organizer is the choicest fit for all your cutlery, dining essentials, and other elements that you do not wish to showcase. A combination of your selected PU finish and veneer will add to the flavour.