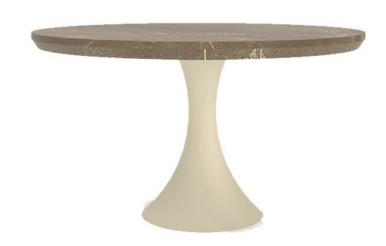

### DINING TABLE ROUND 6 SEATER

Its sleek and modern vibe works well as seating for family gatherings, dinner parties, or cozy meals and is a valuable addition to your social life. The medley of 6 or 4 legs can join to form an intensing base. Pair it with gorgeous designer chairs to infuse some stunning decor into the dining room. The inner sides are with PU paint edged with a sleek veneer detail.

#### **DIMENSIONS IN MM**

Length: 1372 x Width: 1372 x Height: 762