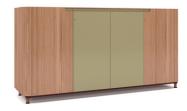

### SIDEBOARD - II

Need to ace your dining decor? This sideboard is an impeccable choice. With four deep drawers that's made for an elegant yet topped by multifunctional unit full of charm and class. This aesthetic organizer is the choicest fit for all your cutlery, dining essentials, and other elements that you do not wish to showcase. A combination of your selected PU finish and veneer will add to the flavour.

#### **DIMENSIONS IN MM**

Length: 1828 x Width: 458 x Height: 915

#### **METAL**

Matt Nickel

#### **VENEER**

Slate Oak

#### **PU PAINT**