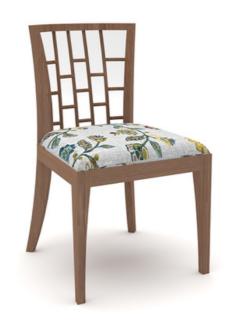

### **CHAIR WITHOUT ARM**

This chair is characterized by bold and modern lines that transform the ambiance of your dining room. An extremely comfortable chair, it serves as perfect seating for your dining table or any desk. The distinctive appearance owes itself to the sophisticated profile with a wooden back.

#### **DIMENSIONS IN MM**

Length: 483 x Width: 533 x Height: 813

#### **METAL**

NA

#### **VENEER**

Slate Oak

#### **PU PAINT**

Grey Beige

#### **FABRIC**

Berry 904