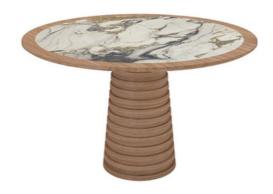

## DINING TABLE ROUND 6 SEATER

Emilia's round dining table cuts a fine figure with its rich marble top perched on a dramatic wooden base. The round ribs gives it a stepped feel and the marble has an interesting top detail.

#### **DIMENSIONS IN MM**

Length: 1372 x Width: 1372 x Height: 762

## **METAL**

NA

## **VENEER**

Fawn Oak

## **PU PAINT**