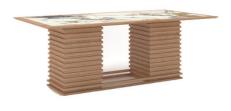

## DINING TABLE 6 SEATER

Our chic dining table with the ribbed rectangular silhouette, adding solidarity in the dining base, which can be used as a leg rest too. The ribs in a solid wooden look contrast well with the marble top making this a lifelong investment.