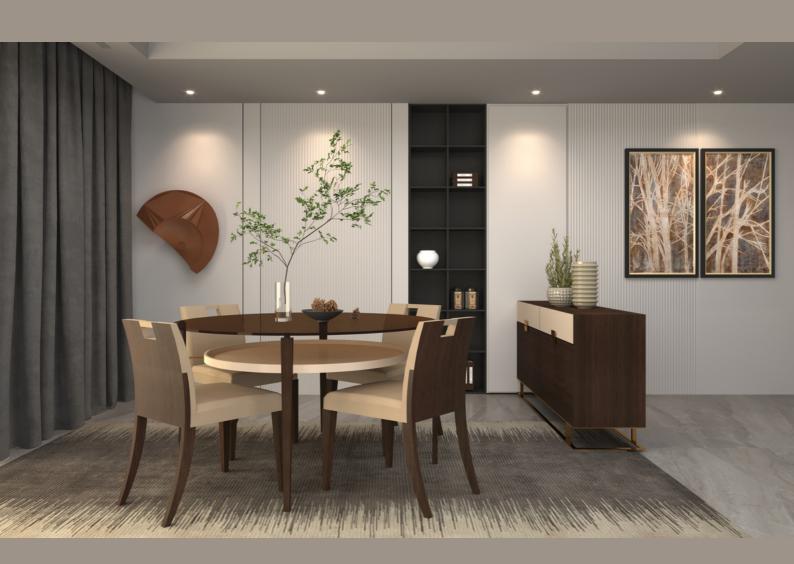

# DINING ROOM COLLECTION

# LAZIO

### DINING TABLE 6 SEATER

The eye-catching rectangular dining table with an angular cross-frame leg base allows you to obtain results of artistic relevance while enhancing the luxury of your dining. The legs are in PU paint with an edging of veneer, enveloping a customizable marble top. This six-seater table gives a welcoming and inviting appearance to your dining. Offset it with designer cutlery & a floral centerpiece for the final flourish. A special detail is an elongated drawer below for some quick use storage for placements etc.

### DINING TABLE ROUND 6 SEATER

Its sleek and modern vibe works well as seating for family gatherings, dinner parties, or cozy meals and is a valuable addition to your social life. The medley of 6 or 4 legs can join to form an intensing base. Pair it with gorgeous designer chairs to infuse some stunning decor into the dining room. The inner sides are with PU paint edged with a sleek veneer detail.