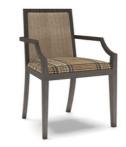

### **CHAIR WITH ARM**

Style your dining environment with this simple yet gorgeous chair with arms. The back of the chair is in a wooden finish, and the front has a ribbed design with high-quality fabric. Meant for the head of the table, chair can be used while eating at a desk or even as a corner piece.

#### **DIMENSIONS IN MM**

Length: 559 x Width: 559 x Height: 813

#### **METAL**

NA

#### **VENEER**

Slate Oak

#### **PU PAINT**

Grey Beige

#### **FABRIC**

Berry 904