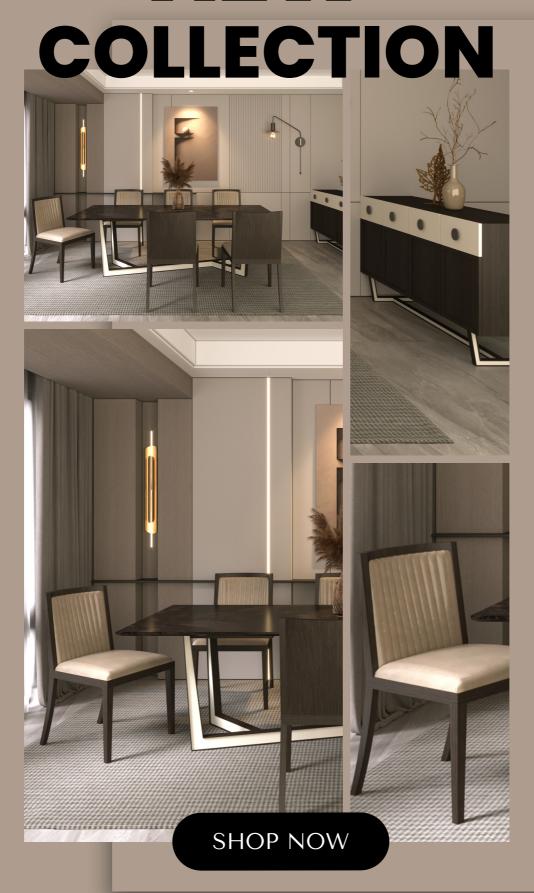

# DINING ROOM COLLECTION

# LAZIO

### DINING TABLE 6 SEATER

The eye-catching rectangular dining table with an angular cross-frame leg base allows you to obtain results of artistic relevance while enhancing the luxury of your dining. The legs are in PU paint with an edging of veneer, enveloping a customizable marble top. This six-seater table gives a welcoming and inviting appearance to your dining. Offset it with designer cutlery & a floral centerpiece for the final flourish. A special detail is an elongated drawer below for some quick use storage for placements etc.

### SIDEBOARD - I

Need to ace your dining decor? This sideboard is an impeccable choice. With four deep drawers that's made for an elegant yet topped by multifunctional unit full of charm and class. This aesthetic organizer is the choicest fit for all your cutlery, dining essentials, and other elements that you do not wish to showcase. A combination of your selected PU finish and veneer will add to the flavour.

# VENETO