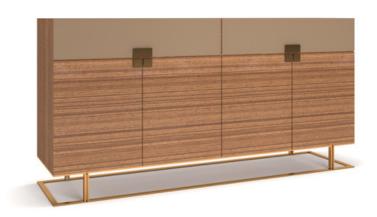

### SIDEBOARD - I

An interesting array of angular veneer laying forth the direction of the veneer grain, this handsome side board is an impeccable choice for your dining environment. Elevate your dining experience with this opulent and high-quality crockery meant to house your dining storage. The metal hands placed at an angle are just the icing on the cake.

#### **DIMENSIONS IN MM**

Length: 1524 x Width: 407 x Height: 915

#### **METAL**

Matt Champagne Gold

#### **VENEER**

Coal Wenge

#### **PU PAINT**

NΑ