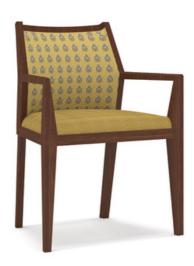

### **CHAIR WITH ARM**

Style your dining environment with this simple yet gorgeous chair with arms. The back of the chair is in a wooden finish, and the front has a ribbed design with high-quality fabric. Meant for the head of the table, chair can be used while eating at a desk or even as a corner piece.

#### **DIMENSIONS IN MM**

Length: 559 x Width: 559 x Height: 813