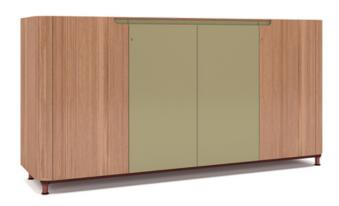

## SIDEBOARD - II

The Calabria sideboard is an inspiration from modern aesthetics featuring high-quality wood and metal knobs. Robust design, easy to manage, and long-lasting finish make it a distinct piece of furniture. The spacious drawers and cabinets grant you a perfect organizer for your cutlery, decorative items, and dining essentials.

## **DIMENSIONS IN MM**

Length: 1525 x Width: 407 x Height: 915

#### **METAL**

Matt Gold

## **VENEER**

Earthy Teak

## **PU PAINT**

Grey Beige