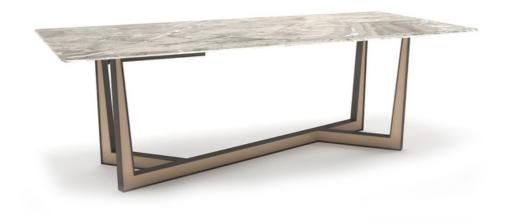

### DINING TABLE 6 SEATER

The eye-catching rectangular dining table with an angular cross-frame leg base allows you to obtain results of artistic relevance while enhancing the luxury of your dining. The legs are in PU paint with an edging of veneer, enveloping a customizable marble top. This six-seater table gives a welcoming and inviting appearance to your dining. Offset it with designer cutlery & a floral centerpiece for the final flourish. A special detail is an elongated drawer below for some quick use storage for placements etc.

#### **DIMENSIONS IN MM**

Length: 2134 x Width: 1067 x Height: 762