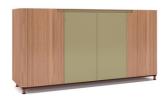

### SIDEBOARD - I

Need to ace your dining decor? This sideboard is an impeccable choice. With four deep drawers that's made for an elegant yet topped by multifunctional unit full of charm and class. This aesthetic organizer is the choicest fit for all your cutlery, dining essentials, and other elements that you do not wish to showcase. A combination of your selected PU finish and veneer will add to the flavour.

#### **DIMENSIONS IN MM**

Length: 1525 x Width: 458 x Height: 915

#### **METAL**

Matt Nickel

#### **VENEER**

Slate Oak

#### **PU PAINT**