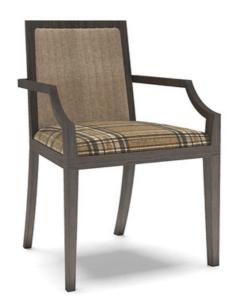

### **CHAIR WITH ARM**

Style your dining environment with this simple yet gorgeous chair with arms. The back of the chair is in a wooden finish, and the front has a ribbed design with high-quality fabric. Meant for the head of the table, chair can be used while eating at a desk or even as a corner piece.

#### **DIMENSIONS IN MM**

Length: 559 x Width: 559 x Height: 813