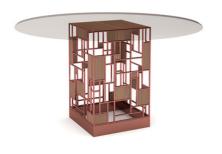

### DINING TABLE ROUND 6 SEATER

A trellis round table with a sleek glass table-top gives you a big style bang for your buck! The elegant aesthetic features of this table complement both traditional and transitional decor. Get home this a la mode furniture and pair it with the matching dining chairs for an unparalleled experience.

#### **DIMENSIONS IN MM**

Length: 1372 x Width: 1372 x Height: 762

#### **METAL**

Matt Rose Gold

#### **VENEER**

Beige Radiance

#### **PU PAINT**

NΑ