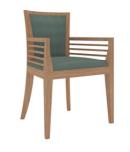

### **CHAIR WITH ARM**

Make your dining area an inviting place to sit and relax with this gorgeous armed chair. Angled legs and quirky shapes give it classy modularity. The metal rods topped with detailed caps almost make the chair feed supported on the same.

#### **DIMENSIONS IN MM**

Length: 534 x Width: 699 x Height: 813

#### **METAL**

Matt Champagne Gold

#### **VENEER**

Coal Wenge

#### **PU PAINT**

NA

#### **FABRIC**

Avita 708