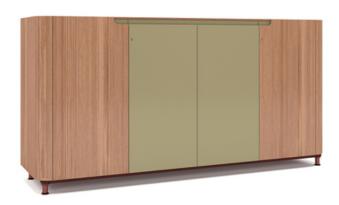

## SIDEBOARD - I

The Calabria sideboard is an inspiration from modern aesthetics featuring high-quality wood and metal knobs. Robust design, easy to manage, and long-lasting finish make it a distinct piece of furniture. The spacious drawers and cabinets grant you a perfect organizer for your cutlery, decorative items, and dining essentials.

## **DIMENSIONS IN MM**

Length: 1829 x Width: 458 x Height: 915

#### **METAL**

Matt Gold

## **VENEER**

Earthy Teak

## **PU PAINT**

Grey Beige