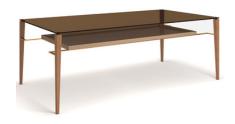

## **DINING TABLE 8 SEATER**

Crafted with solid wood, glass, and metal; the Calabria dining table works well in any contemporary setting. Showcasing a rectangular silhouette, this multi-level dining table can be used to embellish decorating items, storage to display flowers, place snacks, and seating for family gatherings.

## **DIMENSIONS IN MM**

Length: 2439 x Width: 1118 x Height: 762

#### **METAL**

Matt Gold

## **VENEER**

NA

## **PU PAINT**