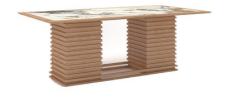

## DINING TABLE 6 SEATER

Our chic dining table with the ribbed rectangular silhouette, adding solidarity in the dining base, which can be used as a leg rest too. The ribs in a solid wooden look contrast well with the marble top making this a lifelong investment.

#### **DIMENSIONS IN MM**

Length: 2134 x Width: 1067 x Height: 762

## **METAL**

NA

## **VENEER**

Fawn Oak

## **PU PAINT**