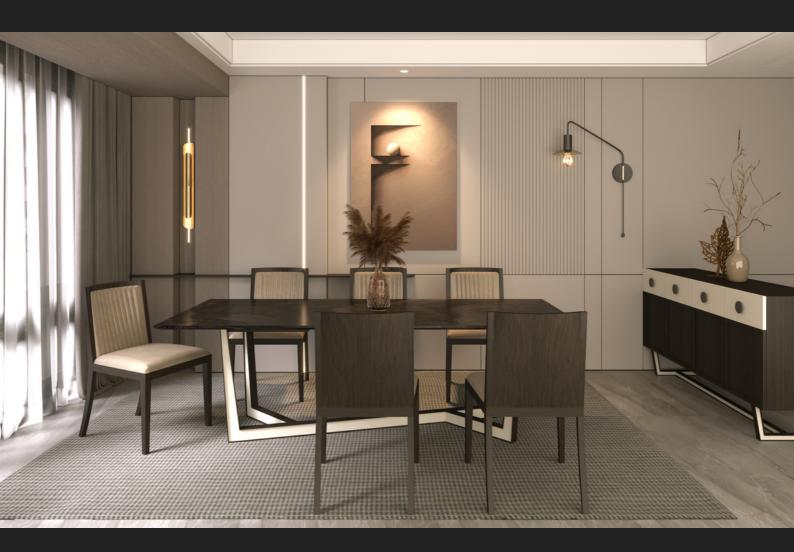

# DINING ROOM COLLECTION

# LAZIO

### **CHAIR WITH ARM**

Style your dining environment with this simple yet gorgeous chair with arms. The back of the chair is in a wooden finish, and the front has a ribbed design with high-quality fabric. Meant for the head of the table, chair can be used while eating at a desk or even as a corner piece.

### DINING TABLE 6 SEATER

The eye-catching rectangular dining table with an angular cross-frame leg base allows you to obtain results of artistic relevance while enhancing the luxury of your dining. The legs are in PU paint with an edging of veneer, enveloping a customizable marble top. This six-seater table gives a welcoming and inviting appearance to your dining. Offset it with designer cutlery & a floral centerpiece for the final flourish. A special detail is an elongated drawer below for some quick use storage for placements etc.