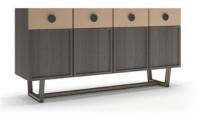

### SIDEBOARD - II

Need to ace your dining decor? This sideboard is an impeccable choice. With four deep drawers that's made for an elegant yet topped by multifunctional unit full of charm and class. This aesthetic organizer is the choicest fit for all your cutlery, dining essentials, and other elements that you do not wish to showcase. A combination of your selected PU finish and veneer will add to the flavour.

#### **DIMENSIONS IN MM**

Length: 1828 x Width: 458 x Height: 915

#### **METAL**

Matt Nickel

#### **VENEER**

Slate Oak

#### **PU PAINT**