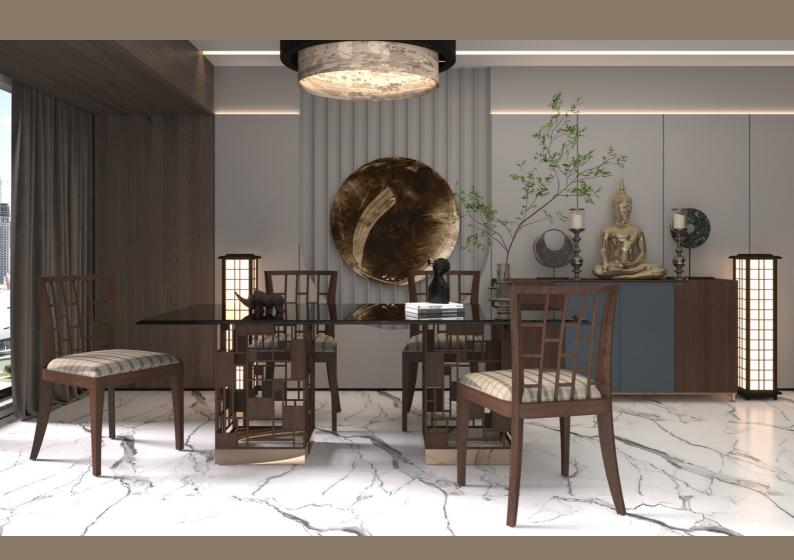

### DINING TABLE 6 SEATER

The eye-catching rectangular dining table with an angular cross-frame leg base allows you to obtain results of artistic relevance while enhancing the luxury of your dining. The legs are in PU paint with an edging of veneer, enveloping a customizable marble top. This six-seater table gives a welcoming and inviting appearance to your dining. Offset it with designer cutlery & a floral centerpiece for the final flourish. A special detail is an elongated drawer below for some quick use storage for placements etc.

### SIDEBOARD - I

Need to ace your dining decor? This sideboard is an impeccable choice. With four deep drawers that's made for an elegant yet topped by multifunctional unit full of charm and class. This aesthetic organizer is the choicest fit for all your cutlery, dining essentials, and other elements that you do not wish to showcase. A combination of your selected PU finish and veneer will add to the flavour.