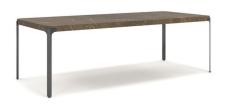

### DINING TABLE 6 SEATER

A sturdy dining table with a rectangular sleek table top and metal legs is the perfect blend of style and durability. Crafted with premium quality wood, veneer, and stone, this six-seater table gives a casual yet simple look to your dining space.

#### **DIMENSIONS IN MM**

Length: 2134 x Width: 1067 x Height: 762