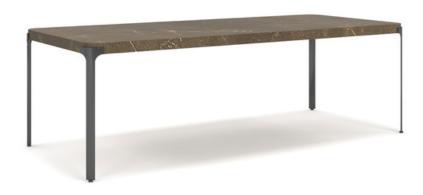

### DINING TABLE 6 SEATER

The eye-catching rectangular dining table with an angular cross-frame leg base allows you to obtain results of artistic relevance while enhancing the luxury of your dining. The legs are in PU paint with an edging of veneer, enveloping a customizable marble top. This six-seater table gives a welcoming and inviting appearance to your dining. Offset it with designer cutlery & a floral centerpiece for the final flourish. A special detail is an elongated drawer below for some quick use storage for placements etc.

#### **DIMENSIONS IN MM**

Length: 2134 x Width: 1067 x Height: 762