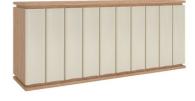

### SIDEBOARD - II

House your handsome cutlery, dining essentials, and decor elements within this unique and trending sideboard. The unit has rounded corners that impart sturdiness to the design. It comprises spacious storage yet adds the wow element to your dining room.

#### **DIMENSIONS IN MM**

Length: 1829 x Width: 458 x Height: 915

#### **METAL**

NA

#### **VENEER**

Beige Radiance

#### **PU PAINT**

Camouflage Green