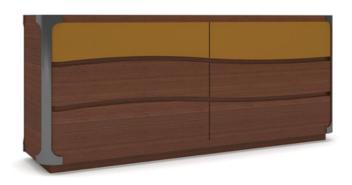

### SIDEBOARD - II

Need to ace your dining decor? This sideboard is an impeccable choice. With four deep drawers that's made for an elegant yet topped by multifunctional unit full of charm and class. This aesthetic organizer is the choicest fit for all your cutlery, dining essentials, and other elements that you do not wish to showcase. A combination of your selected PU finish and veneer will add to the flavour.

#### **DIMENSIONS IN MM**

Length: 1828 x Width: 458 x Height: 915