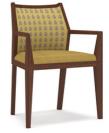

### **CHAIR WITH ARM**

Graceful yet refined an Asian-influenced chair with an armrest and a gorgeous grid pattern adds an elegant appearance to your dining space. It blends well with the dining table making a cozy and comfortable mealtime for you and your loved ones.

#### **DIMENSIONS IN MM**

Length: 534 x Width: 534 x Height: 813

#### **METAL**

Matt Champagne Gold

#### **VENEER**

Beige Radiance

#### **PU PAINT**

NA

#### **FABRIC**

Vermount 107