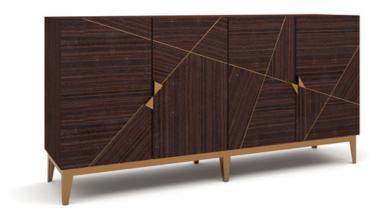

### SIDEBOARD - I

Need to ace your dining decor? This sideboard is an impeccable choice. With four deep drawers that's made for an elegant yet topped by multifunctional unit full of charm and class. This aesthetic organizer is the choicest fit for all your cutlery, dining essentials, and other elements that you do not wish to showcase. A combination of your selected PU finish and veneer will add to the flavour.

#### **DIMENSIONS IN MM**

Length: 1525 x Width: 458 x Height: 915

#### **METAL**

Matt Nickel

#### **VENEER**

Slate Oak

#### **PU PAINT**