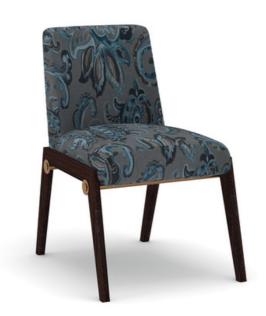

### **CHAIR WITHOUT ARM**

This chair is characterized by bold and modern lines that transform the ambiance of your dining room. An extremely comfortable chair, it serves as perfect seating for your dining table or any desk. The distinctive appearance owes itself to the sophisticated profile with a wooden back.

#### **DIMENSIONS IN MM**

Length: 483 x Width: 533 x Height: 813

#### **METAL**

NA

#### **VENEER**

Slate Oak

#### **PU PAINT**

Grey Beige

#### **FABRIC**

Berry 904