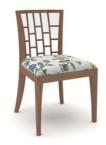

### **CHAIR WITHOUT ARM**

This chair is characterized by bold and modern lines that transform the ambiance of your dining room. An extremely comfortable chair, it serves as perfect seating for your dining table or any desk. The distinctive appearance owes itself to the sophisticated profile with a wooden back.

#### **DIMENSIONS IN MM**

Length: 483 x Width: 533 x Height: 813

#### **METAL**

NA

#### **VENEER**

Slate Oak

#### **PU PAINT**

Grey Beige

#### **FABRIC**

Berry 904