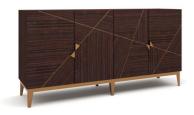

### SIDEBOARD - II

House your handsome cutlery, dining essentials, and decor elements within this unique and trending sideboard. The unit has rounded corners that impart sturdiness to the design. It comprises spacious storage yet adds the wow element to your dining room.

#### **DIMENSIONS IN MM**

Length: 1829 x Width: 458 x Height: 915

#### **METAL**

NA

#### **VENEER**

Beige Radiance

#### **PU PAINT**

Camouflage Green