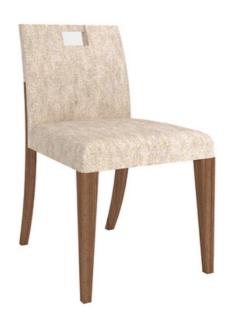

### **CHAIR WITH ARM**

Style your dining environment with this simple yet gorgeous chair with arms. The back of the chair is in a wooden finish, and the front has a ribbed design with high-quality fabric. Meant for the head of the table, chair can be used while eating at a desk or even as a corner piece.

#### **DIMENSIONS IN MM**

Length: 559 x Width: 559 x Height: 813