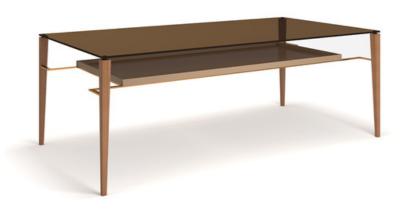

### DINING TABLE 6 SEATER

The eye-catching rectangular dining table with an angular cross-frame leg base allows you to obtain results of artistic relevance while enhancing the luxury of your dining. The legs are in PU paint with an edging of veneer, enveloping a customizable marble top. This six-seater table gives a welcoming and inviting appearance to your dining. Offset it with designer cutlery & a floral centerpiece for the final flourish. A special detail is an elongated drawer below for some quick use storage for placements etc.

#### **DIMENSIONS IN MM**

Length: 2134 x Width: 1067 x Height: 762