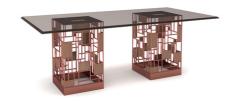

### SIDEBOARD - I

An interesting array of angular veneer laying forth the direction of the veneer grain, this handsome side board is an impeccable choice for your dining environment. Elevate your dining experience with this opulent and high-quality crockery meant to house your dining storage. The metal hands placed at an angle are just the icing on the cake.

#### **DIMENSIONS IN MM**

Length: 1524 x Width: 407 x Height: 915