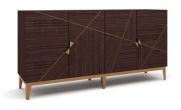

### SIDEBOARD - I

House your handsome cutlery, dining essentials, and decor elements within this unique and trending sideboard. The unit has rounded corners that impart sturdiness to the design. It comprises spacious storage yet adds the wow element to your dining room.

#### **DIMENSIONS IN MM**

Length: 1525 x Width: 407 x Height: 915

#### **METAL**

NA

#### **VENEER**

Beige Radiance

#### **PU PAINT**

Camouflage Green