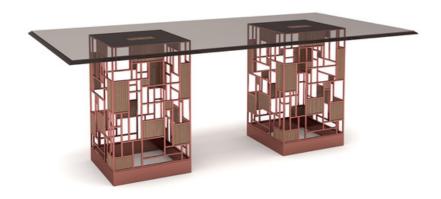

### DINING TABLE 6 SEATER

Abruzzo 6 seater rectangular dining table unfolds with style and durability. The modern design of this sturdy dining table has a tinted glass tabletop with intricately designed trellis legs. Make a positive impression on your guests with this opulent dining table.

#### **DIMENSIONS IN MM**

Length: 2134 x Width: 1067 x Height: 762

#### **METAL**

Matt Rose Gold

#### **VENEER**

Beige Radiance

#### **PU PAINT**

NA