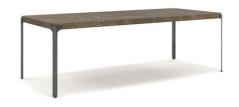

### DINING TABLE 6 SEATER

The eye-catching rectangular dining table with an angular cross-frame leg base allows you to obtain results of artistic relevance while enhancing the luxury of your dining. The legs are in PU paint with an edging of veneer, enveloping a customizable marble top. This six-seater table gives a welcoming and inviting appearance to your dining. Offset it with designer cutlery & a floral centerpiece for the final flourish. A special detail is an elongated drawer below for some quick use storage for placements etc.

#### **DIMENSIONS IN MM**

Length: 2134 x Width: 1067 x Height: 762

#### **METAL**

NA

#### **VENEER**

Slate Oak

#### **PU PAINT**