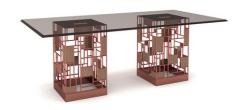

### SIDEBOARD - I

House your handsome cutlery, dining essentials, and decor elements within this unique and trending sideboard. The unit has rounded corners that impart sturdiness to the design. It comprises spacious storage yet adds the wow element to your dining room.

#### **DIMENSIONS IN MM**

Length: 1525 x Width: 407 x Height: 915