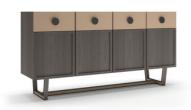

### SIDEBOARD - I

Need to ace your dining decor? This sideboard is an impeccable choice. With four deep drawers that's made for an elegant yet topped by multifunctional unit full of charm and class. This aesthetic organizer is the choicest fit for all your cutlery, dining essentials, and other elements that you do not wish to showcase. A combination of your selected PU finish and veneer will add to the flavour.

#### **DIMENSIONS IN MM**

Length: 1525 x Width: 458 x Height: 915

#### **METAL**

Matt Nickel

#### **VENEER**

Slate Oak

#### **PU PAINT**