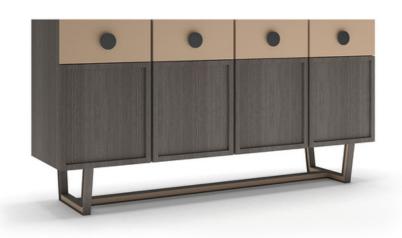

### SIDEBOARD - I

Need to ace your dining decor? This sideboard is an impeccable choice. With four deep drawers that's made for an elegant yet topped by multifunctional unit full of charm and class. This aesthetic organizer is the choicest fit for all your cutlery, dining essentials, and other elements that you do not wish to showcase. A combination of your selected PU finish and veneer will add to the flavour.

#### **DIMENSIONS IN MM**

Length: 1525 x Width: 458 x Height: 915