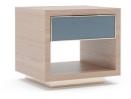

### **Bedside Table**

It has a sequence of revealing open compartments to showcase valued belongings, as well as concealing front doors. It is distinguished by pure lines and sleek proportions that build around rhythmic alternation of negative and positive areas. The contrast between the lightness of the motifs matching the headboard with the bulk of the table is really intriguing. The side table has a special element which is its availability in pop colors, to make your room look lively and fun.

#### **DIMENSIONS IN MM**

Length: 458 x Width: 406 x Height: 400

#### **METAL**

Gloss Rose Gold

#### **VENEER**

Beige Radiance

#### **PU PAINT**

Wedgewood Blue