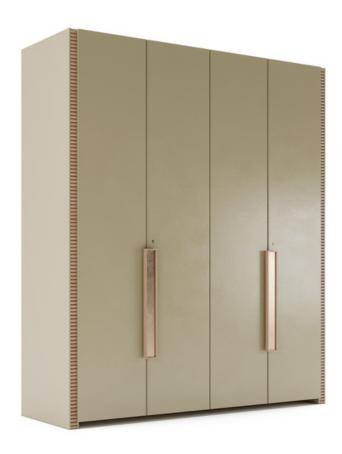

### Wardrobe

The closet isn't simply utilitarian, but additionally alluring as well with its rich finishes and bold geometry bringing a feel of glamour and luxury to your room. The symmetrical design with solid lines, flawless tones, and exuberant handle detail truly completes your bedroom and gives you the lavishness you desire. With multiple storage options, you can customize your storage requirements to the last detail.

#### **DIMENSIONS IN MM**

Length: 8130 x Width: 610 x Height: 2135

#### **METAL**

Matt Gold

#### **VENEER**

Oak Galaxy

#### **PU PAINT**

Sand Grey