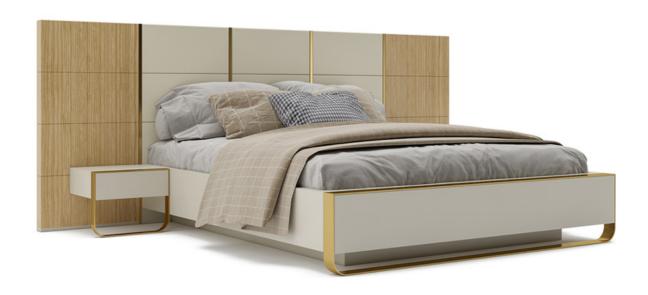

### King Size Bed

The Attica bed is composed of HDHMR and metal. is If desired, it can be upholstered in fabric or leather material giving a profoundly comfortable vibe. The padded headboard extends to the side storage for added solace. The cantilevered look-along texture on the upholstered bed makes a refined wrap, giving your room an exotic yet plush feel. This topnotch I bed merits recognition for its artisanal craftsmanship and unique design.

#### **DIMENSIONS IN MM**

**BED:** Length: 2084 x Width: 1860 x Height: 331 | **HEADBOARD**: Length: 3100 x Width: 76 x Height: 1169

#### **METAL**

Matt Gold

#### **VENEER**

Oak Galaxy

#### **PU PAINT**

Sand Grey

#### **LEATHER**

White