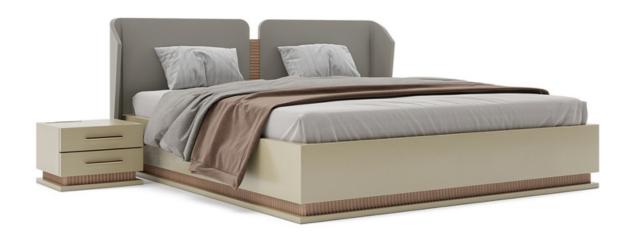

# ATTICA

### King Size Bed

The Attica bed is composed of HDHMR and metal. is If desired, it can be upholstered in fabric or leather material giving a profoundly comfortable vibe. The padded headboard extends to the side storage for added solace. The cantilevered look-along texture on the upholstered bed makes a refined wrap, giving your room an exotic yet plush feel. This topnotch I bed merits recognition for its artisanal craftsmanship and unique design.

#### **DIMENSIONS IN MM**

**BED:** Length: 2084 x Width: 1860 x Height: 331 | **HEADBOARD**: Length: 3100 x Width: 76 x Height: 1169