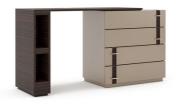

### Writing Desk

This study table is a breathtaking expansion to a living area or bedroom since it makes studying or working more comfortable. It's a timeless mix of wood and paint, finishes hidden in concealed handles, and the metal capsule legs tying up the room together. You'll be able to beautifully organize the books, documents, and stationery on your study table if you declutter your area, which will improve your study experience and brighten the interiors of your room. The leg has been enhanced to allow for the storage of knickknacks while maintaining a comfortable space. A blend of modern and mid-century styles influenced the handles. Albeit the design is basic, it has an extraordinary capacity.

#### **DIMENSIONS IN MM**

Length: 1675 x Width: 458 x Height: 787

#### **METAL**

Matt Nickel

#### **VENEER**

Cream Braid

#### **PU PAINT**

Down Grey