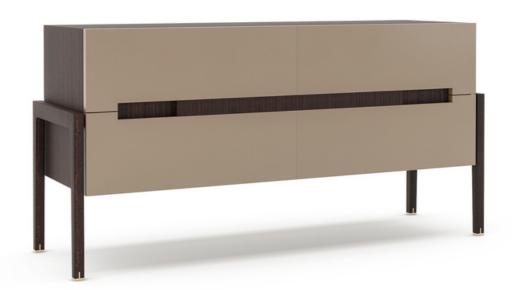

### **Drawer Chest**

The chest of drawers follows the theme with a semi-elliptical drawer pattern with a built-in handle detail. This furniture is specifically designed for multifunctional use as It can be used independently as a customized functional workspace or a dressing table or as a TV unit also ideal to prep or store and yet showcase your favorite odds and ends.

#### **DIMENSIONS IN MM**

Length: 1524 x Width: 458 x Height: 763