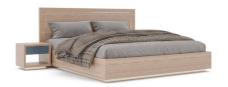

### King Size Bed

The Attica bed is composed of HDHMR and metal. is If desired, it can be upholstered in fabric or leather material giving a profoundly comfortable vibe. The padded headboard extends to the side storage for added solace. The cantilevered look-along texture on the upholstered bed makes a refined wrap, giving your room an exotic yet plush feel. This topnotch I bed merits recognition for its artisanal craftsmanship and unique design.

#### **DIMENSIONS IN MM**

**BED:** Length: 2084 x Width: 1860 x Height: 331 | **HEADBOARD**: Length: 3100 x Width: 76 x Height: 1169

#### **METAL**

Matt Gold

#### **VENEER**

Oak Galaxy

#### **PU PAINT**

Sand Grey

#### **LEATHER**

White