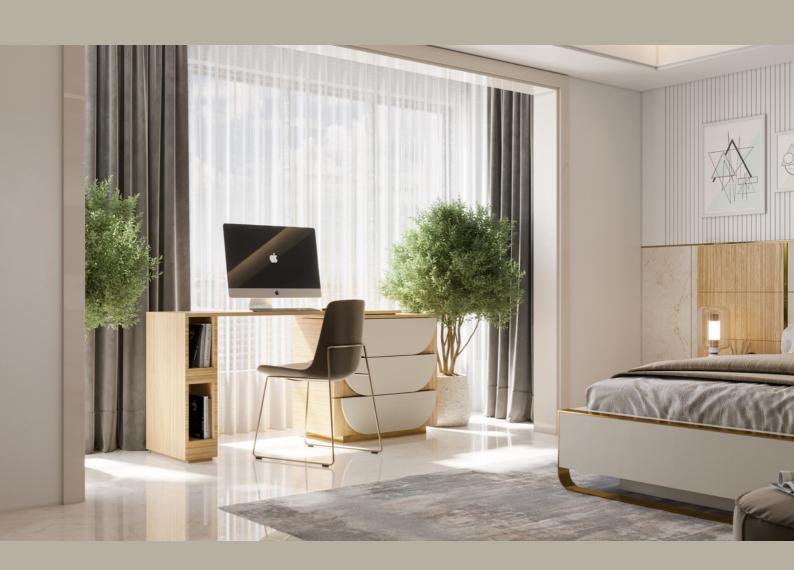

### Writing Desk

Both fashionable and utilitarian, the desk is a blend of two components that provides you with trendy and customized options to pick from. The semi-elliptical drawers are adorned with a built-in hand detail. This furniture is detailed with the best quality HDHMR and unique craftsmanship to ensure maximum comfort and satisfaction while also making it aesthetically pleasing to the eye.

### Wardrobe

The closet isn't simply utilitarian, but additionally alluring as well with its rich finishes and bold geometry bringing a feel of glamour and luxury to your room. The symmetrical design with solid lines, flawless tones, and exuberant handle detail truly completes your bedroom and gives you the lavishness you desire. With multiple storage options, you can customize your storage requirements to the last detail.