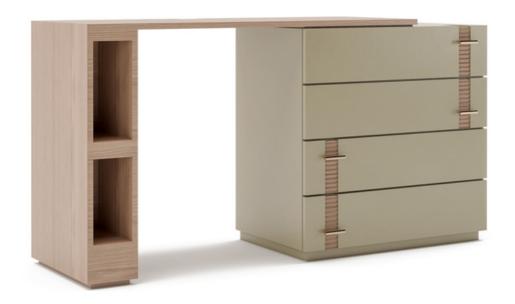

### Writing Desk

Both fashionable and utilitarian, the desk is a blend of two components that provides you with trendy and customized options to pick from. The semi-elliptical drawers are adorned with a built-in hand detail. This furniture is detailed with the best quality HDHMR and unique craftsmanship to ensure maximum comfort and satisfaction while also making it aesthetically pleasing to the eye.

#### **DIMENSIONS IN MM**

Length: 1675 x Width: 458 x Height: 787

#### **METAL**

Matt Gold

#### **VENEER**

Oak Galaxy

#### **PU PAINT**

Sand Grey