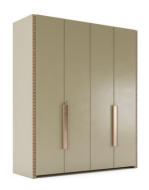

### Wardrobe

With modern classic framed door fronts, and a play of shapes with alternating compositions the wardrobe has an old-fashioned elegance to it. It gives the impression of subtle, calibrated beauty and grace that emerges at just the right moment. The element of surprise is this wardrobe's capsule handle which displays a real creative combination of designs.

#### **DIMENSIONS IN MM**

Length: 8130 x Width: 610 x Height: 2135

#### **METAL**

Matt Champagne Gold

#### **VENEER**

Coal Wenge

#### **PU PAINT**

Grey Beige