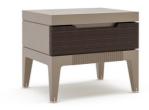

### **Bedside Table**

This piece of furniture makes an ideal expansion to the bed. This bedside table comprises premium quality pressed HDHMR and a matte complexion, Ideal for a minimalist yet stylistic layout. The top can be utilized for display. Its smooth and exquisite, appearance gives your room a vivacious vibe. In addition to the appearance, the sparkling metal accent legs hold the table perfectly fine eventually adding to the beauty.

#### **DIMENSIONS IN MM**

Length: 457 x Width: 406 x Height: 457

#### **METAL**

Matt Gold

#### **VENEER**

Oak Galaxy

#### **PU PAINT**

Sand Grey