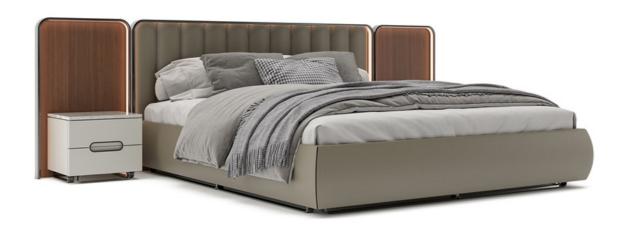

### Queen Size Bed

Give your room a mid-century yet contemporary makeover! This bed is wonderfully designed and brilliantly fabricated, in HDHMR and intense finishes. The design includes a padded headboard in strong tones and materials that contrast pleasantly with the wooden finishes. One can also choose to customize with a large palate of finishes that are available as per their desire.

#### **DIMENSIONS IN MM**

 $\textbf{BED:} \ Length: 2073 \times Width: 1067 \times Height: 331 \quad | \quad \textbf{HEADBOARD}: \ Length: 1778 \times Width: 51 \times Height: 610$ 

#### **METAL**

Matt Champagne Gold

#### **VENEER**

Coal Wenge

#### **PU PAINT**

Grey Beige

#### **LEATHER**

Sand