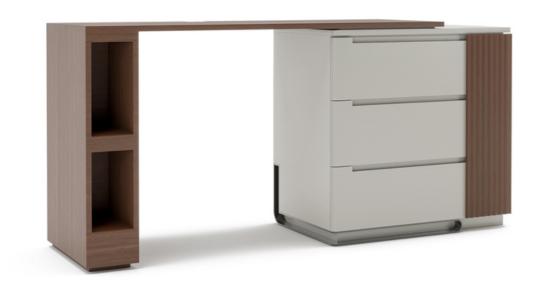

### **Drawer Chest**

The chest of drawers follows the theme with a semi-elliptical drawer pattern with a built-in handle detail. This furniture is specifically designed for multifunctional use as It can be used independently as a customized functional workspace or a dressing table or as a TV unit also ideal to prep or store and yet showcase your favorite odds and ends.

#### **DIMENSIONS IN MM**

Length: 1524 x Width: 458 x Height: 763