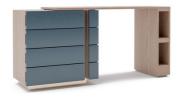

### Drawer Chest (Cantilever)

Kythira drawer chest is outright stunning, made with wood and metal handles! The eccentric urbane design of the table offers style and more than adequate capacity with four drawers. Utilize this table to sort out your books and wires or to keep writing material. The sturdiness adds a contemporary prop to the workmanship piece while likewise leaving the surface closed with no legs. These drawer chests are highly functional for a TV unit and as a decor piece in your living room.

#### **DIMENSIONS IN MM**

Length: 1524 x Width: 406 x Height: 356

#### **METAL**

Matt Bronze

#### VENEER

Beige Radiance

#### **PU PAINT**