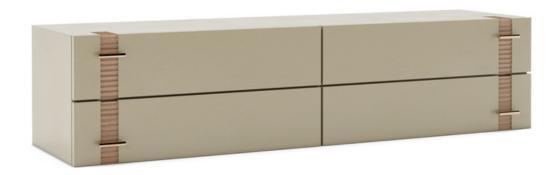

### **Drawer Chest**

The chest of drawers follows the theme with a semi-elliptical drawer pattern with a built-in handle detail. This furniture is specifically designed for multifunctional use as It can be used independently as a customized functional workspace or a dressing table or as a TV unit also ideal to prep or store and yet showcase your favorite odds and ends.

#### **DIMENSIONS IN MM**

Length: 1524 x Width: 458 x Height: 763

#### **METAL**

Matt Gold

#### **VENEER**

Oak Galaxy

#### **PU PAINT**

Sand Grey