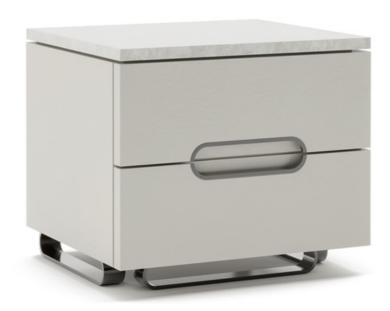

### **Bedside Table**

This bedside table has been expertly designed with the best quality materials to blend both efficacy and beauty. This piece of furniture would sit perfectly well for smaller homes that require sophisticated designs which are appropriate for modern lives. Its design is made of the best-engineered HDHMR, which has been quality-checked for accurate dimensions, sturdiness, and finishes. It features built-in handles and focuses on the smallest elements to deliver you the finest. The metal element is added to the table's bottom to give it a robust but magnificent appearance.

#### **DIMENSIONS IN MM**

Length: 508 x Width: 406 x Height: 432

#### **METAL**

Matt Champagne Gold

#### **VENEER**

Coal Wenge

#### **PU PAINT**

Grey Beige