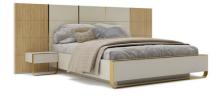

# ATTICA

### King Size Bed

The Attica bed is composed of HDHMR and metal. is If desired, it can be upholstered in fabric or leather material giving a profoundly comfortable vibe. The padded headboard extends to the side storage for added solace. The cantilevered look-along texture on the upholstered bed makes a refined wrap, giving your room an exotic yet plush feel. This topnotch I bed merits recognition for its artisanal craftsmanship and unique design.

#### **DIMENSIONS IN MM**

**BED:** Length: 2084 x Width: 1860 x Height: 331 | **HEADBOARD**: Length: 3100 x Width: 76 x Height: 1169