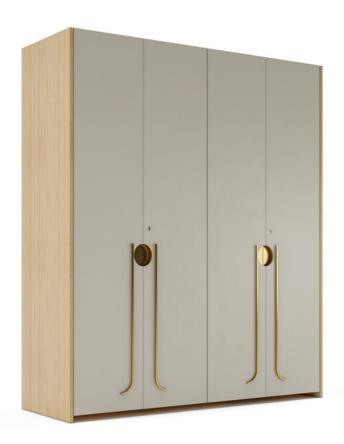

### Wardrobe

The closet isn't simply utilitarian, but additionally alluring as well with its rich finishes and bold geometry bringing a feel of glamour and luxury to your room. The symmetrical design with solid lines, flawless tones, and exuberant handle detail truly completes your bedroom and gives you the lavishness you desire. With multiple storage options, you can customize your storage requirements to the last detail.

#### **DIMENSIONS IN MM**

Length: 8130 x Width: 610 x Height: 2135