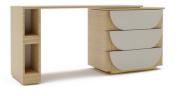

### Writing Desk

The long rectangular tabletop is made explicitly keeping your design style and your love for minimalism in mind. This arresting writing desk will find its direction effectively to settle in your bedroom. Intended flawlessly, this writing desk is a genuine blend of useful and tasteful setups. Given imaginatively more than adequate space with four drawers and two hollow openings for decor pieces, Kythira's writing chest will be treasured into the indefinite future, at your home.

#### **DIMENSIONS IN MM**

Length: 1524 x Width: 458 x Height: 787

#### **METAL**

Matt Bronze

#### **VENEER**

Beige Radiance

#### **PU PAINT**