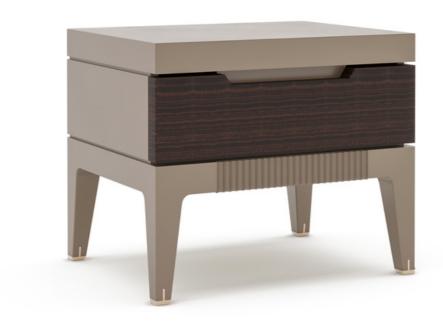

### **Bedside Table**

This piece of furniture makes an ideal expansion to the bed. This bedside table comprises premium quality pressed HDHMR and a matte complexion, Ideal for a minimalist yet stylistic layout. The top can be utilized for display. Its smooth and exquisite, appearance gives your room a vivacious vibe. In addition to the appearance, the sparkling metal accent legs hold the table perfectly fine eventually adding to the beauty.

#### **DIMENSIONS IN MM**

Length: 457 x Width: 406 x Height: 457