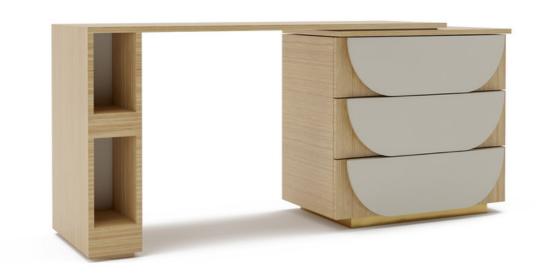

### Writing Desk

Both fashionable and utilitarian, the desk is a blend of two components that provides you with trendy and customized options to pick from. The semi-elliptical drawers are adorned with a built-in hand detail. This furniture is detailed with the best quality HDHMR and unique craftsmanship to ensure maximum comfort and satisfaction while also making it aesthetically pleasing to the eye.

#### **DIMENSIONS IN MM**

Length: 1675 x Width: 458 x Height: 787