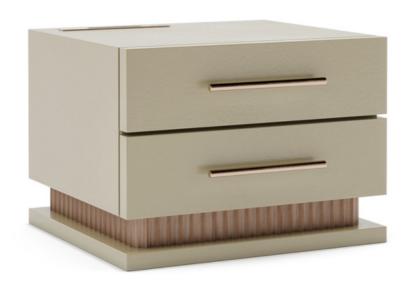

### **Bedside Table**

This piece of furniture makes an ideal expansion to the bed. This bedside table comprises premium quality pressed HDHMR and a matte complexion, Ideal for a minimalist yet stylistic layout. The top can be utilized for display. Its smooth and exquisite, appearance gives your room a vivacious vibe. In addition to the appearance, the sparkling metal accent legs hold the table perfectly fine eventually adding to the beauty.

#### **DIMENSIONS IN MM**

Length: 457 x Width: 406 x Height: 457