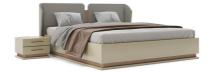

# EPIRUS

### King Size Bed

Give your room a mid-century yet contemporary makeover! This bed is wonderfully designed and brilliantly fabricated, in HDHMR and intense finishes. The design includes a padded headboard in strong tones and materials that contrast pleasantly with the wooden finishes. One can also choose to customize with a large palate of finishes that are available as per their desire.

#### **DIMENSIONS IN MM**

**BED:** Length: 2073 x Width: 1911 x Height: 331 | **HEADBOARD**: Length: 2082 x Width: 51 x Height: 610

#### **METAL**

Matt Champagne Gold

#### **VENEER**

Coal Wenge

#### **PU PAINT**

Grey Beige

#### **LEATHER**

Sand