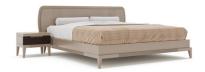

# ATTICA

### King Size Bed

The Attica bed is composed of HDHMR and metal. is If desired, it can be upholstered in fabric or leather material giving a profoundly comfortable vibe. The padded headboard extends to the side storage for added solace. The cantilevered look-along texture on the upholstered bed makes a refined wrap, giving your room an exotic yet plush feel. This topnotch I bed merits recognition for its artisanal craftsmanship and unique design.

#### **DIMENSIONS IN MM**

**BED:** Length: 2084 x Width: 1860 x Height: 331 | **HEADBOARD**: Length: 3100 x Width: 76 x Height: 1169

#### **METAL**

Matt Gold

#### **VENEER**

Oak Galaxy

#### **PU PAINT**

Sand Grey

#### **LEATHER**

White