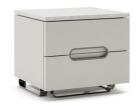

### **Bedside Table**

This side table with the best quality HDHMR and inlay is quite gorgeous and ideal for giving a classy look to your décor. It boasts a stunning design on its body and a concealed doc charger. The table features plenty of storage capacity, allowing you to live a clutter-free life. The legs are designed strategically so as to enhance the charm of the element and make it an embodiment of luxury.

#### **DIMENSIONS IN MM**

Length: 457 x Width: 406 x Height: 331

#### **METAL**

Matt Bronze

#### **VENEER**

Beige Radiance

#### **PU PAINT**