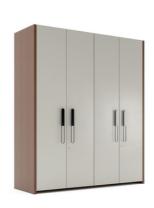

### Wardrobe

With its distinct shelves, the closet is made of the best quality materials and designed specifically to meet all of your storage needs. This piece of furniture undoubtedly proves to be cent percent utilitarian with its space-efficient design as it makes it easier to customize your closet in a well-organized manner and makes it possible for you to have a tremendous amount of storage for your specific needs. With its soft hues and high-quality material finishes, this wardrobe is likely to blend just fine in your bedroom while also making it look all the more elegant.

#### **DIMENSIONS IN MM**

Length: 8130 x Width: 610 x Height: 2135

#### **METAL**

Gloss Rose Gold

#### **VENEER**

Beige Radiance

#### **PU PAINT**

Wedgewood Blue