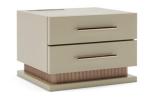

### **Bedside Table**

This side table has been skillfully crafted from high-quality materials to merge function with beauty to enhance the appearance of your room. It was created for compact homes with elegant designs for small spaces suitable for modern living. The central capsule handles allow you to use both drawers and is reflected in the metal-supported legs. Delivering the extravagance components, the side tables are kept by marble of choice. The metal element is added to the table's bottom to give it a solid but elegant look.

#### **DIMENSIONS IN MM**

Length: 458 x Width: 407 x Height: 407

#### **METAL**

Matt Nickel

#### **VENEER**

Cream Braid

#### **PU PAINT**

Down Grey