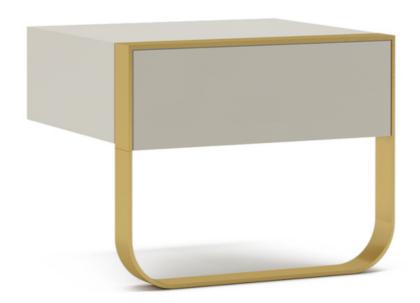

### **Bedside Table**

This piece of furniture makes an ideal expansion to the bed. This bedside table comprises premium quality pressed HDHMR and a matte complexion, Ideal for a minimalist yet stylistic layout. The top can be utilized for display. Its smooth and exquisite, appearance gives your room a vivacious vibe. In addition to the appearance, the sparkling metal accent legs hold the table perfectly fine eventually adding to the beauty.

#### **DIMENSIONS IN MM**

Length: 457 x Width: 406 x Height: 457

#### **METAL**

Matt Gold

#### **VENEER**

Oak Galaxy

#### **PU PAINT**

Sand Grey