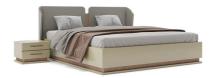

# KYTHIRA

### King Size Bed

This upholstered bed is as beautiful as it is comfortable, with a plush cushioned headrest and button tufting. Using a burst of detail at the bottom It has a solid and linear style that will offer a timeless flair to any bedroom. The bed's border is stitched with precision, adding elegance and highlighting the brand's fastidious attention to detail. The bed is available in a variety of bespoke sizes and a variant with an under-bed storage compartment that provides an attractive space-saving option.

#### **DIMENSIONS IN MM**

**BED:** Length: 2013 x Width: 1861 x Height: 331 | **HEADBOARD**: Length: 1981 x Width: 203 x Height: 915

#### **METAL**

Matt Bronze

#### **VENEER**

Beige Radiance

#### **PU PAINT**

Pale Mushroom

#### **LEATHER**

Grey