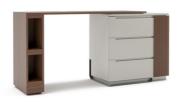

### Writing Desk

This writing desk is a great addition to your living room or bedroom that ensures comfort when studying or working since the design is modular yet elegant. It offers an opportunity to attractively organize your things and declutter space on your study table, improving your study experience while at the same time brightening up the interiors of your room. The leg has been detailed so that knickknacks can be kept whilst still having a comfortable space while the handles are inspired by a mix of modern and mid-century designs.

#### **DIMENSIONS IN MM**

Length: 1525 x Width: 458 x Height: 787

#### **METAL**

Matt Champagne Gold

#### **VENEER**

Coal Wenge

#### **PU PAINT**

Grey Beige