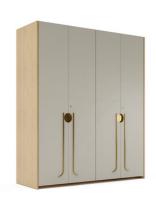

### Wardrobe

The Kythira wardrobe exemplifies the concept of providing outstanding value in the form of unique furniture design for your bedroom. Whilst giving the appropriate balance of style and value, this wardrobe sets just the right example of aesthetics and practicality alongside comfort and unmatched quality. It has a ribbing detail that brings the set cohesively together.

#### **DIMENSIONS IN MM**

Length:  $8130 \times Width$ :  $610 \times Height$ : 2135

#### **METAL**

Matt Bronze

#### **VENEER**

Beige Radiance

#### **PU PAINT**