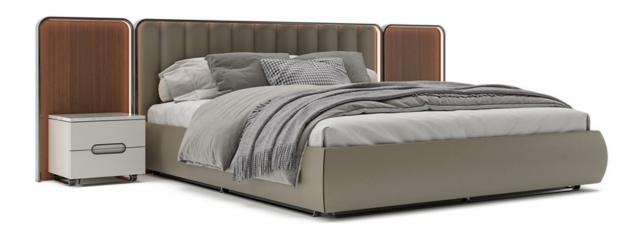

### King Size Bed

Give your room a mid-century yet contemporary makeover! This bed is wonderfully designed and brilliantly fabricated, in HDHMR and intense finishes. The design includes a padded headboard in strong tones and materials that contrast pleasantly with the wooden finishes. One can also choose to customize with a large palate of finishes that are available as per their desire.

#### **DIMENSIONS IN MM**

**BED:** Length: 2073 x Width: 1911 x Height: 331 | **HEADBOARD**: Length: 2082 x Width: 51 x Height: 610

#### **METAL**

Matt Champagne Gold

#### **VENEER**

Coal Wenge

#### **PU PAINT**

Grey Beige

#### **LEATHER**

Sand