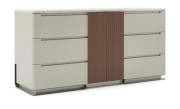

### **Drawer Chest**

This sleek drawer chest is all perfect with clean lines and stunning design. The Epirus drawer with a glossy finish gives it an ethereal look. Two drawers pull out without a hitch, allowing you to store your coffee table books and knick-knacks. The class-apart metal legs and the champagne gold finish makes it the choicest option for a stylish and minimal décor piece. Match with the Writing desk for a stylish look in your lounge room.

#### **DIMENSIONS IN MM**

Length: 1524 x Width: 458 x Height: 762

#### **METAL**

Matt Champagne Gold

#### **VENEER**

Coal Wenge

#### **PU PAINT**

Grey Beige