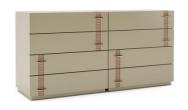

### **Drawer Chest**

A classy dresser with a perfect look that fits right in, in a room or any place you anchor it. A customary look joined with current capacity like calm, smooth-running drawers making more than adequate of space with those four enormous drawers at one side and four on the other; produced using strong wood, that offers an extraordinary completion to elevate your room. The wonkily metal handle drawer opening setting makes it look uber cool and stylish. With this, an amazing smooth tabletop presents you with different ways of embellishing it in the manner you need.

#### **DIMENSIONS IN MM**

Length: 1524 x Width: 458 x Height: 762

#### **METAL**

Matt Bronze

#### **VENEER**

Beige Radiance

#### **PU PAINT**