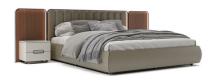

### King Size Bed

Give your room a mid-century yet contemporary makeover! This bed is wonderfully designed and brilliantly fabricated, in HDHMR and intense finishes. The design includes a padded headboard in strong tones and materials that contrast pleasantly with the wooden finishes. One can also choose to customize with a large palate of finishes that are available as per their desire.

#### **DIMENSIONS IN MM**

**BED:** Length: 2073 x Width: 1911 x Height: 331 | **HEADBOARD**: Length: 2082 x Width: 51 x Height: 610

#### **METAL**

Matt Champagne Gold

#### **VENEER**

Coal Wenge

#### **PU PAINT**

Grey Beige

#### **LEATHER**

Sand