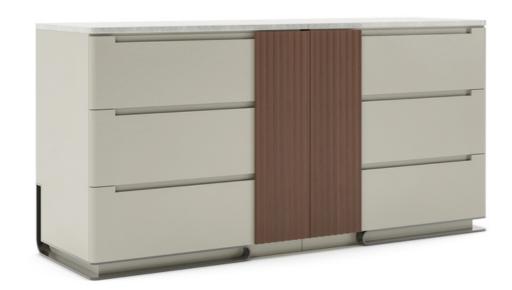

### **Drawer Chest**

This sleek drawer chest is all perfect with clean lines and stunning design. The Epirus drawer with a glossy finish gives it an ethereal look. Two drawers pull out without a hitch, allowing you to store your coffee table books and knick-knacks. The class-apart metal legs and the champagne gold finish makes it the choicest option for a stylish and minimal décor piece. Match with the Writing desk for a stylish look in your lounge room.

#### **DIMENSIONS IN MM**

Length: 1524 x Width: 458 x Height: 762

#### **METAL**

Matt Champagne Gold

#### **VENEER**

Coal Wenge

#### **PU PAINT**

Grey Beige