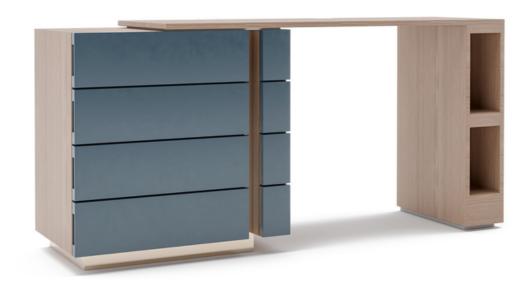

### **Drawer Chest**

The chest of drawers follows the theme with a semi-elliptical drawer pattern with a built-in handle detail. This furniture is specifically designed for multifunctional use as It can be used independently as a customized functional workspace or a dressing table or as a TV unit also ideal to prep or store and yet showcase your favorite odds and ends.

#### **DIMENSIONS IN MM**

Length: 1524 x Width: 458 x Height: 763