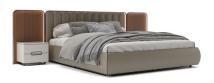

### King Size Bed

This upholstered bed is as beautiful as it is comfortable, with a plush cushioned headrest and button tufting. Using a burst of detail at the bottom It has a solid and linear style that will offer a timeless flair to any bedroom. The bed's border is stitched with precision, adding elegance and highlighting the brand's fastidious attention to detail. The bed is available in a variety of bespoke sizes and a variant with an under-bed storage compartment that provides an attractive space-saving option.

#### **DIMENSIONS IN MM**

**BED:** Length: 2013 x Width: 1861 x Height: 331 | **HEADBOARD**: Length: 1981 x Width: 203 x Height: 915

#### **METAL**

Matt Bronze

#### **VENEER**

Beige Radiance

#### **PU PAINT**

Pale Mushroom

#### **LEATHER**

Grey