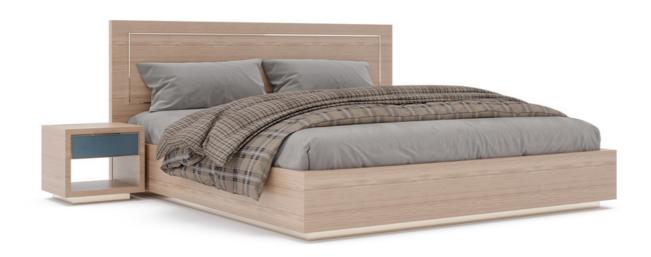

### King Size Bed

The Attica bed is composed of HDHMR and metal. is If desired, it can be upholstered in fabric or leather material giving a profoundly comfortable vibe. The padded headboard extends to the side storage for added solace. The cantilevered look-along texture on the upholstered bed makes a refined wrap, giving your room an exotic yet plush feel. This topnotch I bed merits recognition for its artisanal craftsmanship and unique design.

#### **DIMENSIONS IN MM**

**BED:** Length: 2084 x Width: 1860 x Height: 331 | **HEADBOARD**: Length: 3100 x Width: 76 x Height: 1169