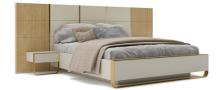

# ATTICA

### King Size Bed

The Attica bed is composed of HDHMR and metal. is If desired, it can be upholstered in fabric or leather material giving a profoundly comfortable vibe. The padded headboard extends to the side storage for added solace. The cantilevered look-along texture on the upholstered bed makes a refined wrap, giving your room an exotic yet plush feel. This topnotch I bed merits recognition for its artisanal craftsmanship and unique design.

#### **DIMENSIONS IN MM**

**BED:** Length: 2084 x Width: 1860 x Height: 331 | **HEADBOARD**: Length: 3100 x Width: 76 x Height: 1169