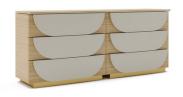

### **Drawer Chest**

The chest of drawers follows the theme with a semi-elliptical drawer pattern with a built-in handle detail. This furniture is specifically designed for multifunctional use as It can be used independently as a customized functional workspace or a dressing table or as a TV unit also ideal to prep or store and yet showcase your favorite odds and ends.

#### **DIMENSIONS IN MM**

Length: 1524 x Width: 458 x Height: 763

#### **METAL**

Matt Gold

#### **VENEER**

Oak Galaxy

#### **PU PAINT**

Sand Grey