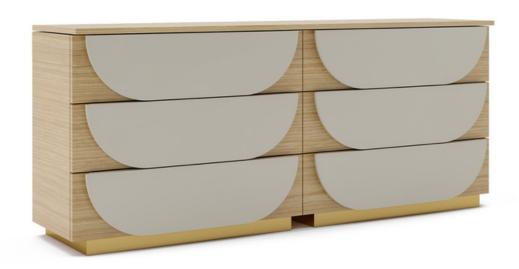

### **Drawer Chest**

The chest of drawers follows the theme with a semi-elliptical drawer pattern with a built-in handle detail. This furniture is specifically designed for multifunctional use as It can be used independently as a customized functional workspace or a dressing table or as a TV unit also ideal to prep or store and yet showcase your favorite odds and ends.

#### **DIMENSIONS IN MM**

Length: 1524 x Width: 458 x Height: 763

#### **METAL**

Matt Gold

#### **VENEER**

Oak Galaxy

#### **PU PAINT**

Sand Grey