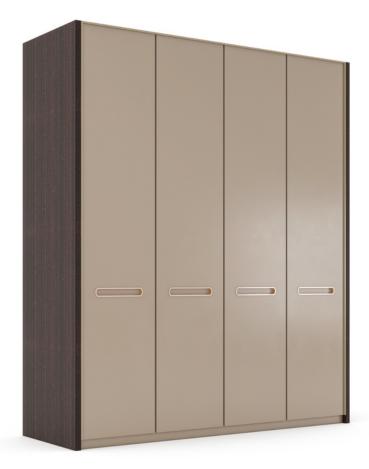

### Wardrobe

The closet isn't simply utilitarian, but additionally alluring as well with its rich finishes and bold geometry bringing a feel of glamour and luxury to your room. The symmetrical design with solid lines, flawless tones, and exuberant handle detail truly completes your bedroom and gives you the lavishness you desire. With multiple storage options, you can customize your storage requirements to the last detail.