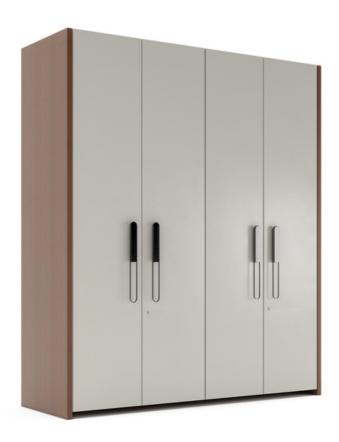

### Wardrobe

The closet isn't simply utilitarian, but additionally alluring as well with its rich finishes and bold geometry bringing a feel of glamour and luxury to your room. The symmetrical design with solid lines, flawless tones, and exuberant handle detail truly completes your bedroom and gives you the lavishness you desire. With multiple storage options, you can customize your storage requirements to the last detail.

#### **DIMENSIONS IN MM**

Length: 8130 x Width: 610 x Height: 2135