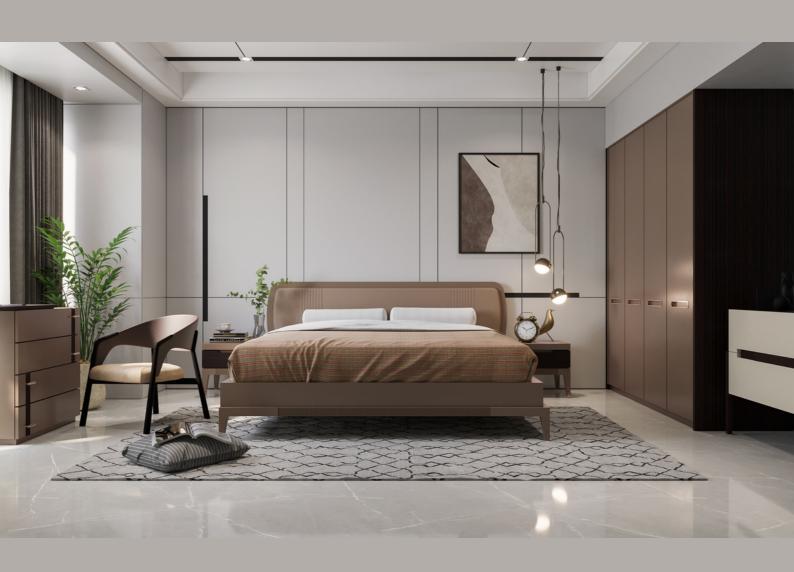

sthetically pleasing to the eye.

#### **DIMENSIONS IN MM**

Length: 1675 x Width: 458 x Height: 787

#### **METAL**

Matt Gold

#### **VENEER**

Oak Galaxy

#### **PU PAINT**

Sand Grey



### Wardrobe



The closet isn't simply utilitarian, but additionally alluring as well with its rich finishes and bold geometry bringing a feel of glamour and luxury to your room. The symmetrical design with solid lines, flawless tones, and exuberant handle detail truly completes your bedroom and gives you the lavishness you desire. With multiple storage options, you can customize your storage requirements to the last detail.

#### **DIMENSIONS IN MM**

Length: 8130 x Width: 610 x Height: 2135

#### **METAL**

Matt Gold

#### **VENEER**

Oak Galaxy

#### **PU PAINT**

Sand Grey



# BEDROOM COLLECTION



# EPIRUS



### King Size Bed



Give your room a mid-century yet contemporary makeover! This bed is wonderfully designed and brilliantly fabricated, in HDHMR and intense finishes. The design includes a padded headboard in strong tones and materials that contrast pleasantly with the wooden finishes. One can also choose to customize with a large palate of finishes that are available as per their desire.

#### **DIMENSIONS IN MM**

**BED:** Length: 2073 x Width: 1911 x Height: 331 | **HEADBOARD**: Length: 2082 x Width: 51 x Height: 610

#### **METAL**

Matt Champagne Gold

#### **VENEER**

Coal Wenge

#### **PU PAINT**

Grey Beige

#### **LEATHER**

Sand



### Queen Size Bed



Give your room a mid-century yet contemporary makeover! This bed is wonderfully designed and brilliantly fabrica