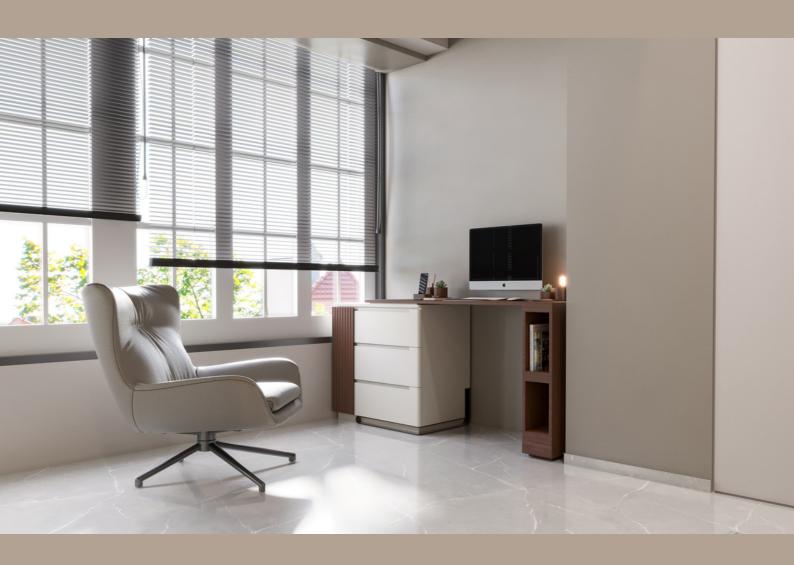

### **Drawer Chest**

The chest of drawers follows the theme with a semi-elliptical drawer pattern with a built-in handle detail. This furniture is specifically designed for multifunctional use as It can be used independently as a customized functional workspace or a dressing table or as a TV unit also ideal to prep or store and yet showcase your favorite odds and ends.

### Writing Desk

Both fashionable and utilitarian, the desk is a blend of two components that provides you with trendy and customized options to pick from. The semi-elliptical drawers are adorned with a built-in hand detail. This furniture is detailed with the best quality HDHMR and unique craftsmanship to ensure maximum comfort and satisfaction while also making it aesthetically pleasing to the eye.