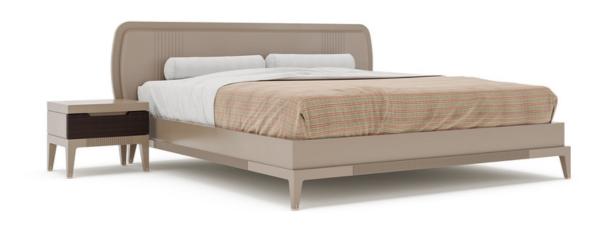

### Queen Size Bed

The Attica bed is composed in HDHMR and metal. is If desired, it can be upholstered in fabric or leather material giving a profoundly comfortable vibe. The padded headboard extends to the side storage for added solace. The cantilevered look-along texture on the upholstered bed makes a refined wrap, giving your room an exotic yet plush feel. This topnotch I bed merits recognition for its artisanal craftsmanship and unique design.

#### **DIMENSIONS IN MM**

**BED:** Length: 2084 x Width: 1555 x Height: 331 | **HEADBOARD**: Length: 2795 x Width: 76 x Height: 1169