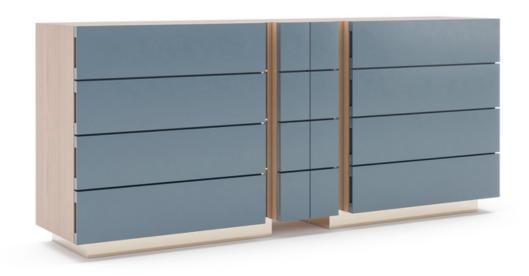

### **Drawer Chest**

The chest of drawers follows the theme with a semi-elliptical drawer pattern with a built-in handle detail. This furniture is specifically designed for multifunctional use as It can be used independently as a customized functional workspace or a dressing table or as a TV unit also ideal to prep or store and yet showcase your favorite odds and ends.

#### **DIMENSIONS IN MM**

Length: 1524 x Width: 458 x Height: 763