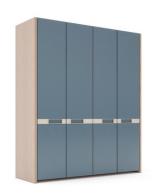

### Wardrobe

The Kythira wardrobe exemplifies the concept of providing outstanding value in the form of unique furniture design for your bedroom. Whilst giving the appropriate balance of style and value, this wardrobe sets just the right example of aesthetics and practicality alongside comfort and unmatched quality. It has a ribbing detail that brings the set cohesively together.

#### **DIMENSIONS IN MM**

Length:  $8130 \times Width$ :  $610 \times Height$ : 2135

#### **METAL**

Matt Bronze

#### **VENEER**

Beige Radiance

#### **PU PAINT**