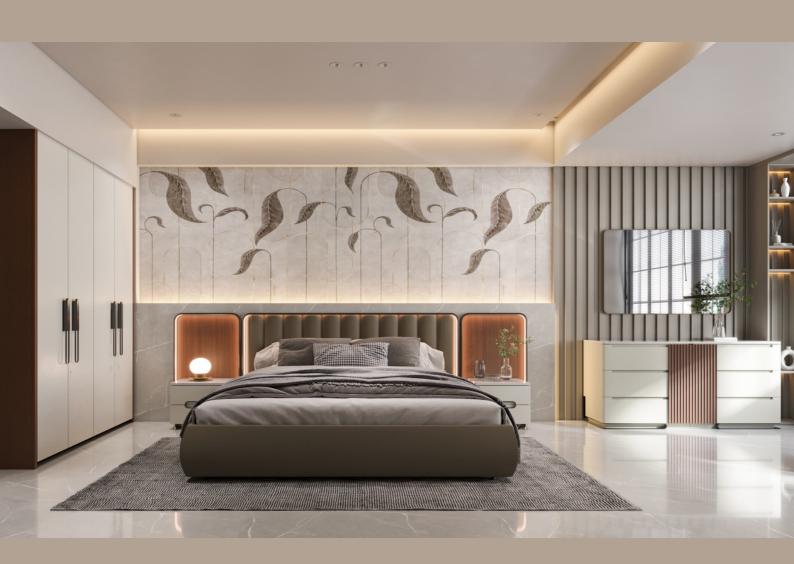

# EPIRUS

### King Size Bed

Give your room a mid-century yet contemporary makeover! This bed is wonderfully designed and brilliantly fabricated, in HDHMR and intense finishes. The design includes a padded headboard in strong tones and materials that contrast pleasantly with the wooden finishes. One can also choose to customize with a large palate of finishes that are available as per their desire.

#### **DIMENSIONS IN MM**

**BED:** Length: 2073 x Width: 1911 x Height: 331 | **HEADBOARD**: Length: 2082 x Width: 51 x Height: 610