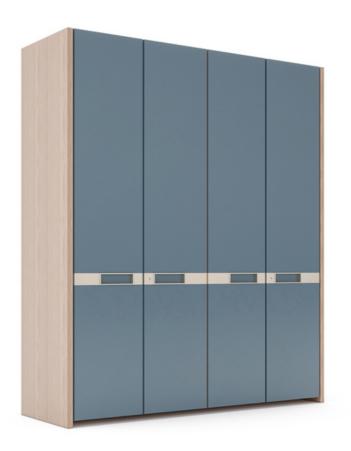

### Wardrobe

The closet isn't simply utilitarian, but additionally alluring as well with its rich finishes and bold geometry bringing a feel of glamour and luxury to your room. The symmetrical design with solid lines, flawless tones, and exuberant handle detail truly completes your bedroom and gives you the lavishness you desire. With multiple storage options, you can customize your storage requirements to the last detail.

#### **DIMENSIONS IN MM**

Length: 8130 x Width: 610 x Height: 2135