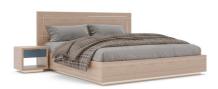

# LAURIUM

### King Size Bed

This contemporary bed is non-fussy, consisting of satiny material and HDHMR. The uber lux headboard is padded, giving the impression of sinking yet comfortable slumber to the hilt. Metal components in the skirting add to the modern appearance while also adding to the best built-in storage.

#### **DIMENSIONS IN MM**

**BED:** Length: 2013 x Width: 1861 x Height: 298 | **HEADBOARD**: Length: 1963 x Width: 51 x Height: 984

#### **METAL**

Gloss Rose Gold

#### **VENEER**

Beige Radiance

#### **PU PAINT**

Wedgewood Blue