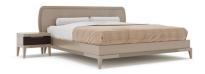

# KYTHIRA

### King Size Bed

This upholstered bed is as beautiful as it is comfortable, with a plush cushioned headrest and button tufting. Using a burst of detail at the bottom It has a solid and linear style that will offer a timeless flair to any bedroom. The bed's border is stitched with precision, adding elegance and highlighting the brand's fastidious attention to detail. The bed is available in a variety of bespoke sizes and a variant with an under-bed storage compartment that provides an attractive space-saving option.

#### **DIMENSIONS IN MM**

**BED:** Length: 2013 x Width: 1861 x Height: 331 | **HEADBOARD**: Length: 1981 x Width: 203 x Height: 915