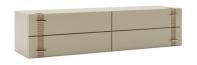

### Drawer Chest (Cantilever)

Kythira drawer chest is outright stunning, made with wood and metal handles! The eccentric urbane design of the table offers style and more than adequate capacity with four drawers. Utilize this table to sort out your books and wires or to keep writing material. The sturdiness adds a contemporary prop to the workmanship piece while likewise leaving the surface closed with no legs. These drawer chests are highly functional for a TV unit and as a decor piece in your living room.

#### **DIMENSIONS IN MM**

Length: 1524 x Width: 406 x Height: 356

#### **METAL**

Matt Bronze

#### VENEER

Beige Radiance

#### **PU PAINT**