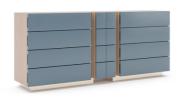

### **Drawer Chest**

The chest of drawers follows the theme with a semi-elliptical drawer pattern with a built-in handle detail. This furniture is specifically designed for multifunctional use as It can be used independently as a customized functional workspace or a dressing table or as a TV unit also ideal to prep or store and yet showcase your favorite odds and ends.

#### **DIMENSIONS IN MM**

Length: 1524 x Width: 458 x Height: 763

#### **METAL**

Matt Gold

#### **VENEER**

Oak Galaxy

#### **PU PAINT**

Sand Grey