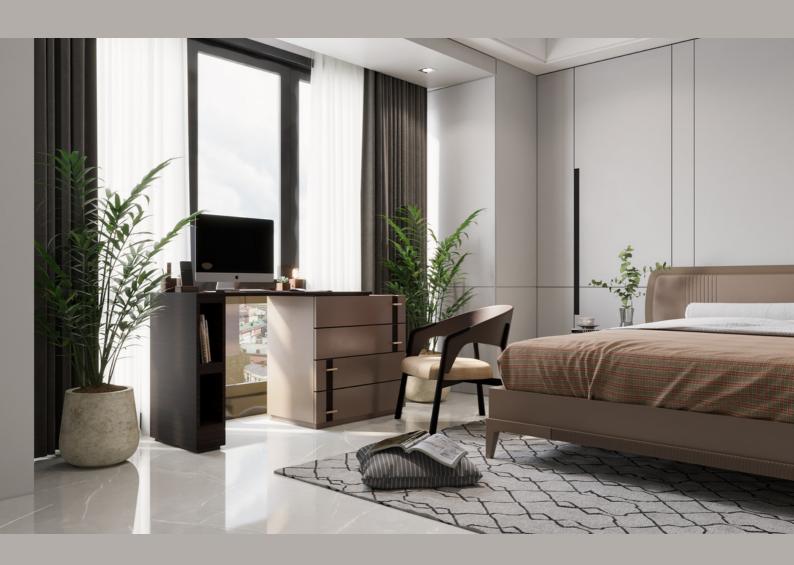

### King Size Bed

The Attica bed is composed of HDHMR and metal. is If desired, it can be upholstered in fabric or leather material giving a profoundly comfortable vibe. The padded headboard extends to the side storage for added solace. The cantilevered look-along texture on the upholstered bed makes a refined wrap, giving your room an exotic yet plush feel. This topnotch I bed merits recognition for its artisanal craftsmanship and unique design.

### **Bedside Table**

This piece of furniture makes an ideal expansion to the bed. This bedside table comprises premium quality pressed HDHMR and a matte complexion, Ideal for a minimalist yet stylistic layout. The top can be utilized for display. Its smooth and exquisite, appearance gives your room a vivacious vibe. In addition to the appearance, the sparkling metal accent legs hold the table perfectly fine eventually adding to the beauty.

### **Drawer Chest**

The chest of drawers follows the theme with a semi-elliptical drawer pattern with a built-in handle detail. This furniture is specifically designed for multifunctional use as It can be used independently as a customized functional workspace or a dressing table or as a TV unit also ideal to prep or store and yet showcase your favorite odds and ends.