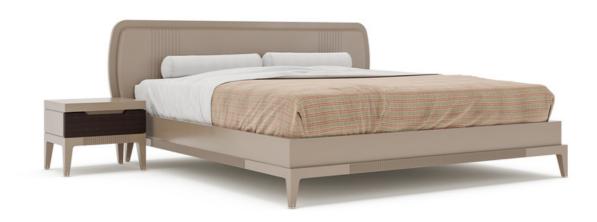

# ATTICA

### King Size Bed

The Attica bed is composed of HDHMR and metal. is If desired, it can be upholstered in fabric or leather material giving a profoundly comfortable vibe. The padded headboard extends to the side storage for added solace. The cantilevered look-along texture on the upholstered bed makes a refined wrap, giving your room an exotic yet plush feel. This topnotch I bed merits recognition for its artisanal craftsmanship and unique design.

#### **DIMENSIONS IN MM**

**BED:** Length: 2084 x Width: 1860 x Height: 331 | **HEADBOARD**: Length: 3100 x Width: 76 x Height: 1169