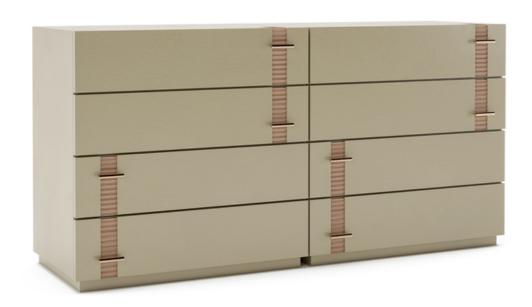

### **Drawer Chest**

A classy dresser with a perfect look that fits right in, in a room or any place you anchor it. A customary look joined with current capacity like calm, smooth-running drawers making more than adequate of space with those four enormous drawers at one side and four on the other; produced using strong wood, that offers an extraordinary completion to elevate your room. The wonkily metal handle drawer opening setting makes it look uber cool and stylish. With this, an amazing smooth tabletop presents you with different ways of embellishing it in the manner you need.

#### **DIMENSIONS IN MM**

Length: 1524 x Width: 458 x Height: 762

#### **METAL**

Matt Bronze

#### **VENEER**

Beige Radiance

#### **PU PAINT**