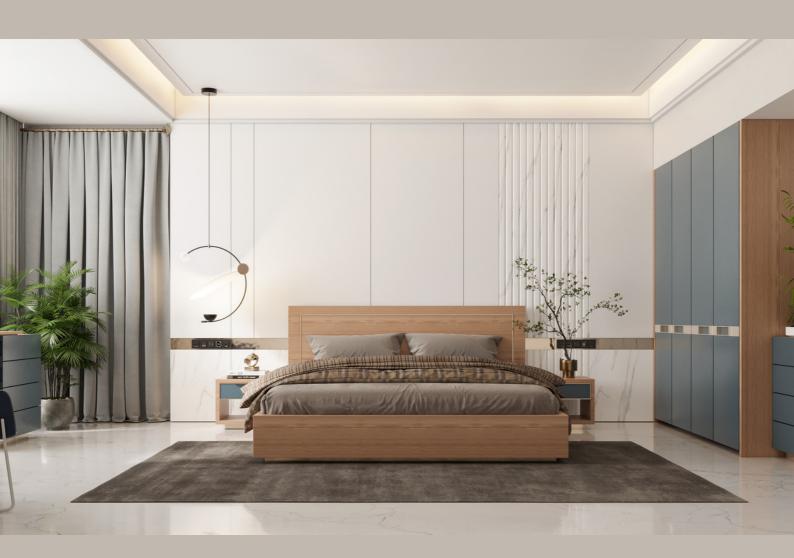

# ATTICA

### King Size Bed

The Attica bed is composed of HDHMR and metal. is If desired, it can be upholstered in fabric or leather material giving a profoundly comfortable vibe. The padded headboard extends to the side storage for added solace. The cantilevered look-along texture on the upholstered bed makes a refined wrap, giving your room an exotic yet plush feel. This topnotch I bed merits recognition for its artisanal craftsmanship and unique design.

#### **DIMENSIONS IN MM**

**BED:** Length: 2084 x Width: 1860 x Height: 331 | **HEADBOARD**: Length: 3100 x Width: 76 x Height: 1169