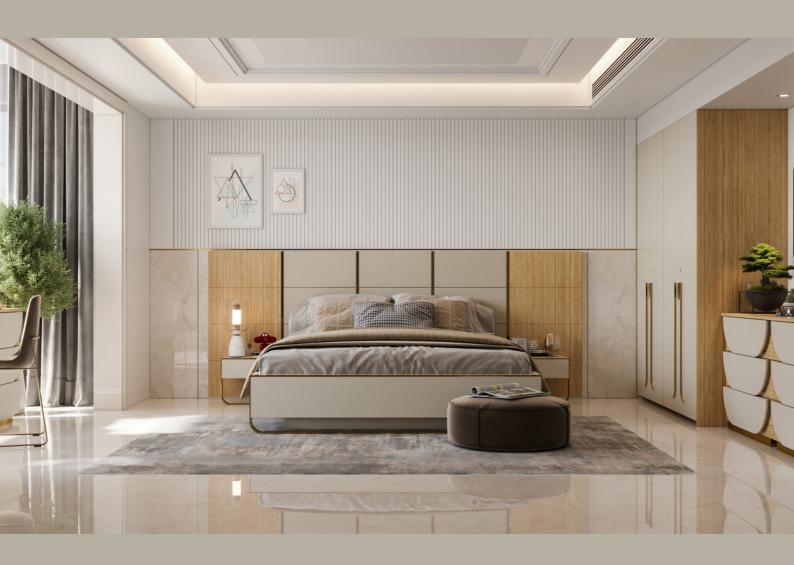

# ATTICA

### King Size Bed

The Attica bed is composed of HDHMR and metal. is If desired, it can be upholstered in fabric or leather material giving a profoundly comfortable vibe. The padded headboard extends to the side storage for added solace. The cantilevered look-along texture on the upholstered bed makes a refined wrap, giving your room an exotic yet plush feel. This topnotch I bed merits recognition for its artisanal craftsmanship and unique design.

#### **DIMENSIONS IN MM**

**BED:** Length: 2084 x Width: 1860 x Height: 331 | **HEADBOARD**: Length: 3100 x Width: 76 x Height: 1169