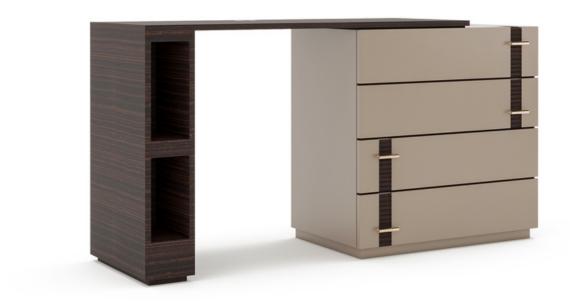

### **Drawer Chest**

The chest of drawers follows the theme with a semi-elliptical drawer pattern with a built-in handle detail. This furniture is specifically designed for multifunctional use as It can be used independently as a customized functional workspace or a dressing table or as a TV unit also ideal to prep or store and yet showcase your favorite odds and ends.

### Writing Desk

Both fashionable and utilitarian, the desk is a blend of two components that provides you with trendy and customized options to pick from. The semi-elliptical drawers are adorned with a built-in hand detail. This furniture is detailed with the best quality HDHMR and unique craftsmanship to ensure maximum comfort and satisfaction while also making it aesthetically pleasing to the eye.