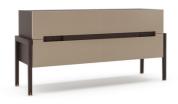

### **Drawer Chest**

This sleek drawer chest is all perfect with clean lines and stunning design. The Epirus drawer with a glossy finish gives it an ethereal look. Two drawers pull out without a hitch, allowing you to store your coffee table books and knick-knacks. The class-apart metal legs and the champagne gold finish makes it the choicest option for a stylish and minimal décor piece. Match with the Writing desk for a stylish look in your lounge room.

#### **DIMENSIONS IN MM**

Length: 1524 x Width: 458 x Height: 762

#### **METAL**

Matt Champagne Gold

#### **VENEER**

Coal Wenge

#### **PU PAINT**

Grey Beige