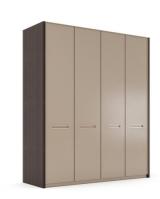

### Wardrobe

The closet isn't simply utilitarian, but additionally alluring as well with its rich finishes and bold geometry bringing a feel of glamour and luxury to your room. The symmetrical design with solid lines, flawless tones, and exuberant handle detail truly completes your bedroom and gives you the lavishness you desire. With multiple storage options, you can customize your storage requirements to the last detail.

#### **DIMENSIONS IN MM**

Length: 8130 x Width: 610 x Height: 2135

#### **METAL**

Matt Gold

#### **VENEER**

Oak Galaxy

#### **PU PAINT**

Sand Grey