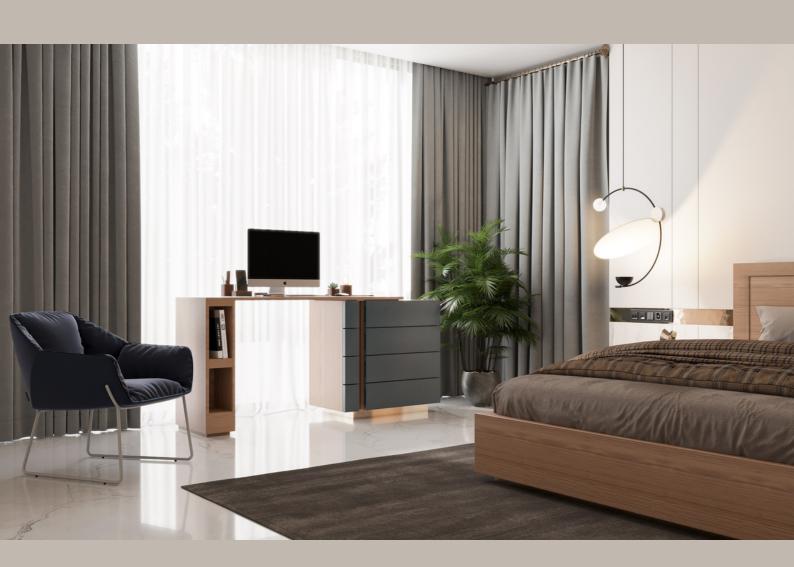

# ATTICA

### King Size Bed

The Attica bed is composed of HDHMR and metal. is If desired, it can be upholstered in fabric or leather material giving a profoundly comfortable vibe. The padded headboard extends to the side storage for added solace. The cantilevered look-along texture on the upholstered bed makes a refined wrap, giving your room an exotic yet plush feel. This topnotch I bed merits recognition for its artisanal craftsmanship and unique design.

#### **DIMENSIONS IN MM**

**BED:** Length: 2084 x Width: 1860 x Height: 331 | **HEADBOARD**: Length: 3100 x Width: 76 x Height: 1169