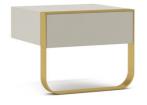

### **Bedside Table**

This piece of furniture makes an ideal expansion to the bed. This bedside table comprises premium quality pressed HDHMR and a matte complexion, Ideal for a minimalist yet stylistic layout. The top can be utilized for display. Its smooth and exquisite, appearance gives your room a vivacious vibe. In addition to the appearance, the sparkling metal accent legs hold the table perfectly fine eventually adding to the beauty.

#### **DIMENSIONS IN MM**

Length: 457 x Width: 406 x Height: 457

#### **METAL**

Matt Gold

#### **VENEER**

Oak Galaxy

#### **PU PAINT**

Sand Grey