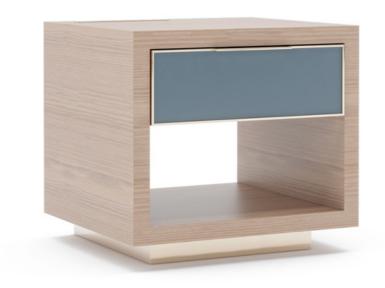

### **Bedside Table**

This piece of furniture makes an ideal expansion to the bed. This bedside table comprises premium quality pressed HDHMR and a matte complexion, Ideal for a minimalist yet stylistic layout. The top can be utilized for display. Its smooth and exquisite, appearance gives your room a vivacious vibe. In addition to the appearance, the sparkling metal accent legs hold the table perfectly fine eventually adding to the beauty.

#### **DIMENSIONS IN MM**

Length: 457 x Width: 406 x Height: 457