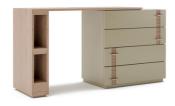

### Writing Desk

The long rectangular tabletop is made explicitly keeping your design style and your love for minimalism in mind. This arresting writing desk will find its direction effectively to settle in your bedroom. Intended flawlessly, this writing desk is a genuine blend of useful and tasteful setups. Given imaginatively more than adequate space with four drawers and two hollow openings for decor pieces, Kythira's writing chest will be treasured into the indefinite future, at your home.

#### **DIMENSIONS IN MM**

Length: 1524 x Width: 458 x Height: 787

#### **METAL**

Matt Bronze

#### **VENEER**

Beige Radiance

#### **PU PAINT**