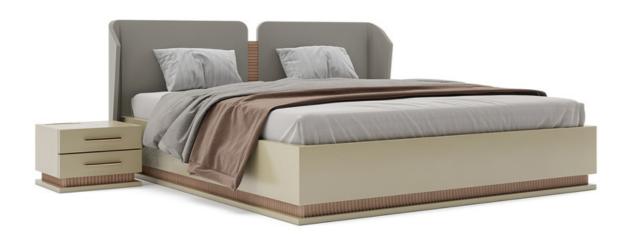

### Queen Size Bed

The Attica bed is composed in HDHMR and metal. is If desired, it can be upholstered in fabric or leather material giving a profoundly comfortable vibe. The padded headboard extends to the side storage for added solace. The cantilevered look-along texture on the upholstered bed makes a refined wrap, giving your room an exotic yet plush feel. This topnotch I bed merits recognition for its artisanal craftsmanship and unique design.

#### **DIMENSIONS IN MM**

**BED:** Length: 2084 x Width: 1555 x Height: 331 | **HEADBOARD**: Length: 2795 x Width: 76 x Height: 1169